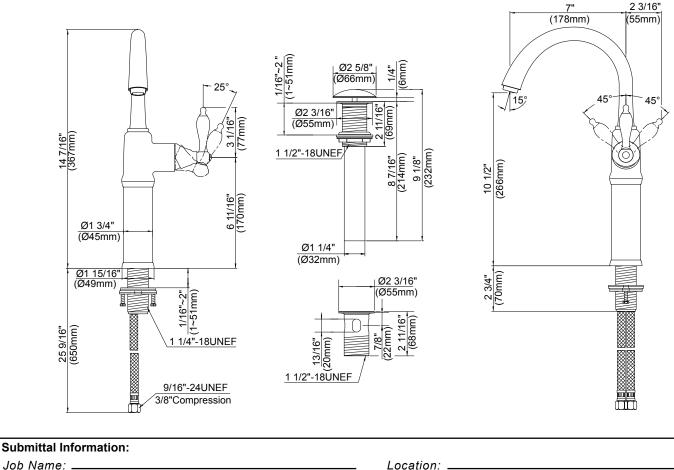

#### Description

- · Ceramic disc valve
- 14 1/2" high swivel spout, 7" spout length
- Metal grid strainer drain with cover for vessels
- with or without overflow
- Single hole mount