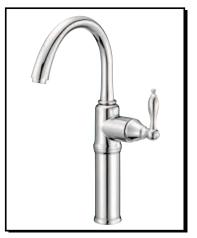

### FAIRMONT™ SINGLE HANDLE VESSEL LAVATORY FAUCET

2 GPM 1.5

1

0.5

#### Description

- · Ceramic disc valve
- 14 1/2" high swivel spout, 7" spout length
- Metal grid strainer drain with cover for vessels
- with or without overflow
- Single hole mount