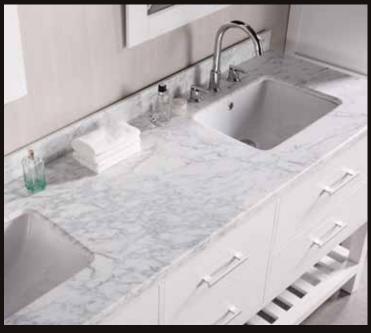

## **The London Collection**

The 72" London Vanity is elegantly constructed of solid oak wood. The white Carrara Marble counter top's classic beauty and the contemporary-styled cabinetry bring a sophisticated and clean look to any bathroom. Seated at the base of the double ceramic sinks are chrome finished pop-up drains designed for easy one-touch draining. Double matching framed mirrors are included. This beautiful vanity includes four large and two center drawers with satin nickel hardware. Plus a large additional open storage space at the bottom. The London Bathroom Vanity is designed as a centerpiece to awe-inspire the eye without sacrificing quality, functionality or durability.

## **DEC077B-W Product Features**

- Solid Hardwood Construction
- Pearl White Finish
- White Carrara Marble Counter Top
- Two Under-Mounted Ceramic Sinks with Overflow Drain
- Two Chrome Pop-Up Drains
- Two Mirrors with White Frame
- Four Functional Pull-out Drawers
- Two Pull-down Hinged Panels
- Satin Nickel Finish Hardware
- Specs: 35.5"H x 72"W x 22"D