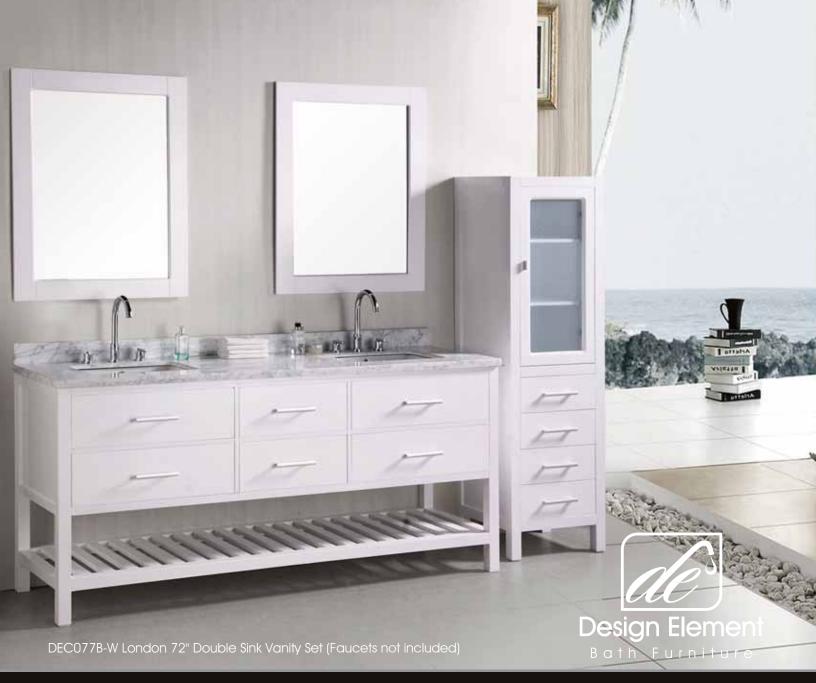

## **The London Collection**

The 72" London Vanity is elegantly constructed of solid oak wood. The white Carrara Marble counter top's classic beauty and the contemporary-styled cabinetry bring a sophisticated and clean look to any bathroom. Seated at the base of the double ceramic sinks are chrome finished pop-up drains designed for easy one-touch draining. Double matching framed mirrors are included. This beautiful vanity includes four large and two center drawers with satin nickel hardware. Plus a large additional open storage space at the bottom. The London Bathroom Vanity is designed as a centerpiece to awe-inspire the eye without sacrificing quality, functionality or durability.

## London 72" Double Sink Vanity Set

## **DEC077B-W Product Features**

- Solid Hardwood Construction
- Pearl White Finish
- White Carrara Marble Counter Top
- Two Under-Mounted Ceramic Sinks with Overflow Drain
- Two Chrome Pop-Up Drains
- Two Mirrors with White Frame
- Four Functional Pull-out Drawers
- Two Pull-down Hinged Panels
- Satin Nickel Finish Hardware
- Specs: 35.5"H x 72"W x 22"D