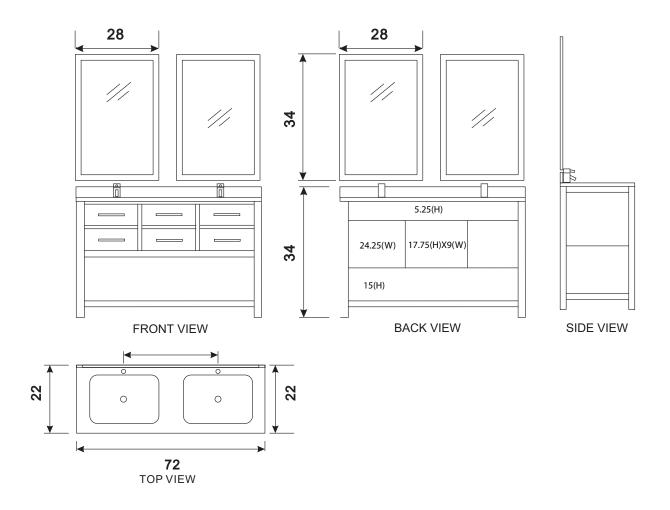

## **DEC077B-W Product Features**

- Solid Hardwood Construction
- Pearl White Finish
- White Carrara Marble Counter Top
- Two Under-Mounted Ceramic Sinks with Overflow Drain
- Two Chrome Pop-Up Drains
- Two Mirrors with White Frame
- Four Functional Pull-out Drawers
- Two Pull-down Hinged Panels
- Satin Nickel Finish Hardware
- Specs: 35.5"H x 72"W x 22"D