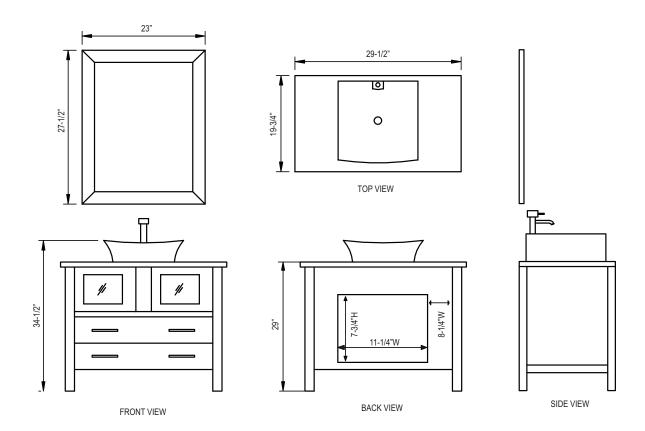

## **DEC020 Product Features**

- Solid Hardwood Construction
- Espresso Finish
- Carrera White Marble Countertop
- Rectangular Porcelain Vessel Sink with Overflow
- Espresso Framed Mirror
- Chrome Pop-Up Drain
- Dual Sliding Cabinet Doors
- Two Functional Pull-Out Drawers
- Satin Nickel Finish Hardware
- Specs: 29.5"W x 19.75"D x 34.5"H (to top of sink)