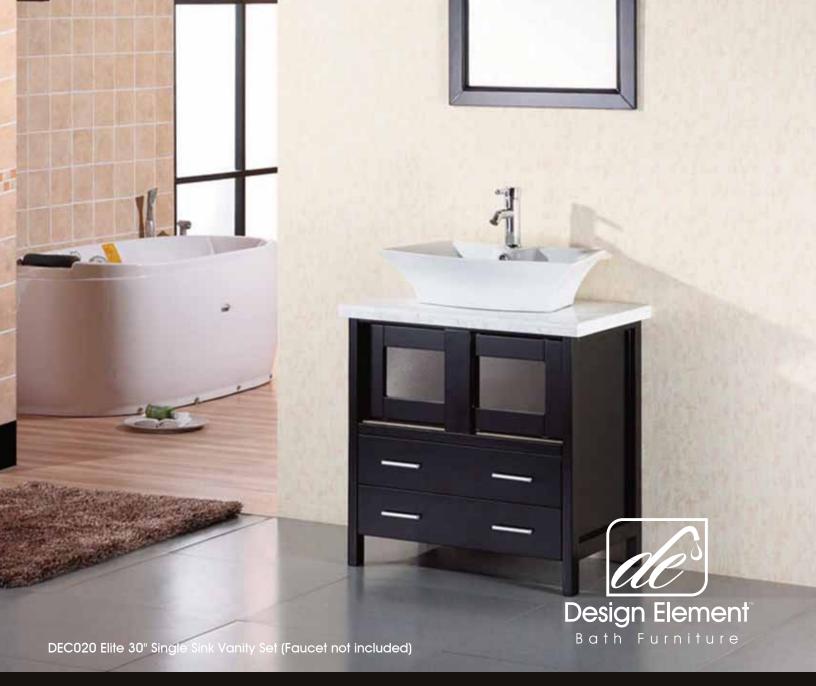

## **Designer's Pick Collection**

The Elite 30" Vanity Set is elegantly designed and constructed of solid oak wood. The designer vessel sink and Carrara White Marble counter top bring a crisp contemporary look to any bathroom. The rectangular porcelain sink and marble counter top beautifully contrast with the rich features of the espresso cabinetry. This stylish design includes a soft closing double door cabinet and two drawers. A matching espresso framed mirror in included. The Elite Bathroom Vanity is designed as a center piece to awe-inspire the eye without sacrificing quality, functionality or durability.

## Elite 30" Single Vessel Sink Vanity Set

## **DEC020 Product Features**

- Solid Hardwood Construction
- Espresso Finish
- Carrera White Marble Countertop
- Rectangular Porcelain Vessel Sink with Overflow
- Espresso Framed Mirror
- Chrome Pop-Up Drain
- Dual Sliding Cabinet Doors
- Two Functional Pull-Out Drawers
- Satin Nickel Finish Hardware
- Specs: 29.5"W x 19.75"D x 34.5"H (to top of sink)