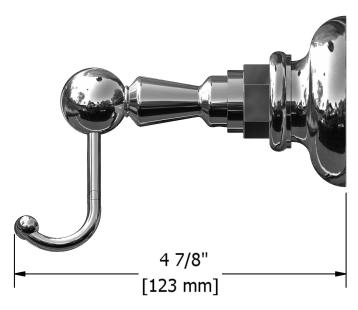

# **Specifications**

## **Descriptions**

• 4 anchorpoints

## Available colors

• C : Chrome

BN : Brushed nickel (PVD)PN : Polished nickel (PVD)







Sizes, models and finishes may differ from thoses presented.

#### Warranty

The Riobel inc. product carries a limited LIFETIME warranty on the finish Chrome, Gold (PVD), Brushed nickel (PVD), Night brushed (PVD), Polished nickel (PVD) and all working parts and is guaranteed from the initial date of purchase against all manufacturing defects. Other finished 1 year.

### **Customer Service**

Ontario, West Canada: 888-287-5354 Quebec, Maritimes, United States: 866-473-8442