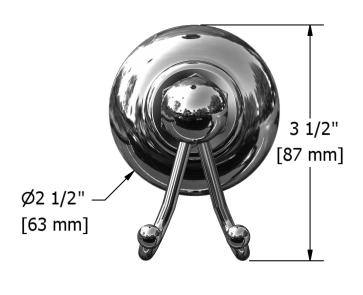

# **Specifications**

## **Descriptions**

• 4 anchorpoints

## Available colors

• C : Chrome

BN : Brushed nickel (PVD)PN : Polished nickel (PVD)







Sizes, models and finishes may differ from thoses presented.

#### Warranty

The Riobel inc. product carries a limited LIFETIME warranty on the finish Chrome, Gold (PVD), Brushed nickel (PVD), Night brushed (PVD), Polished nickel (PVD) and all working parts and is guaranteed from the initial date of purchase against all manufacturing defects. Other finished 1 year.

### **Customer Service**

Ontario, West Canada: 888-287-5354 Quebec, Maritimes, United States: 866-473-8442