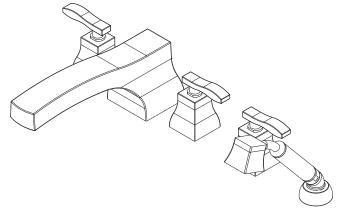

#### Roman Tub with Handshower Deck Trim

3-1047

#### Product Specification: Add "Color / Finish" suffix to Tub Deck Trim model number, below.

The Roman Tub with Handshower Deck Trim shall be made of solid brass construction. Roman Tub with Handshower Deck Trim shall incorporate ADA compliant lever handles. Product shall incorporate a 3-3/8" (8.6 cm) spout height at outlet and a 9-1/2" (24.1 cm) spout reach (c-c). Rough valve kit shall incorporate brass valve bodies with quarter-turn washerless ceramic disc 3/4" valve cartridges, a quick-connect spout fitting and a diverter valve with hoses as needed for handshower. Roman Tub with Handshower Deck Trim shall be Newport Brass Model 3-1047/\_\_\_\_ and Newport Brass rough valve kit shall be 1-523.