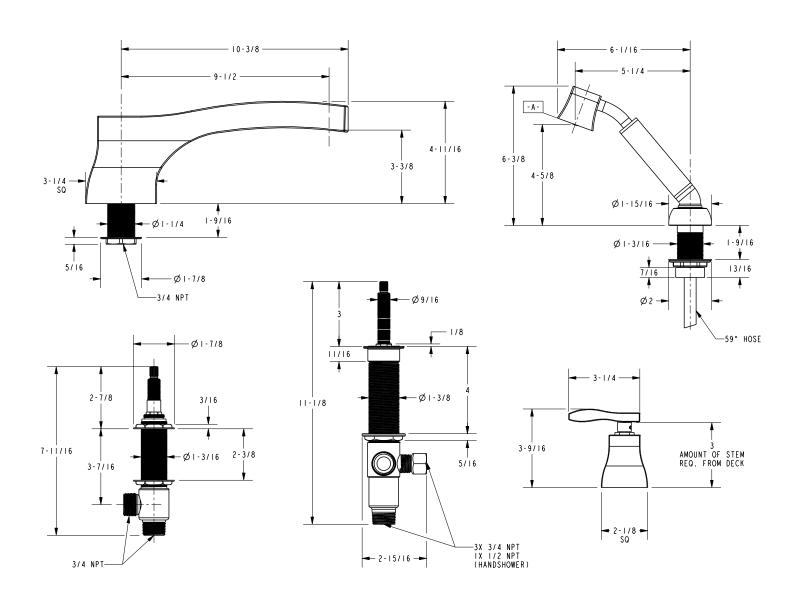

|                        |  |

#### Product Specification: Add "Color / Finish" suffix to Tub Deck Trim model number, below.

The Roman Tub with Handshower Deck Trim shall be made of solid brass construction. Roman Tub with Handshower Deck Trim shall incorporate ADA compliant lever handles. Product shall incorporate a 3-3/8" (8.6 cm) spout height at outlet and a 9-1/2" (24.1 cm) spout reach (c-c). Rough valve kit shall incorporate brass valve bodies with quarter-turn washerless ceramic disc 3/4" valve cartridges, a quick-connect spout fitting and a diverter valve with hoses as needed for handshower. Roman Tub with Handshower Deck Trim shall be Newport Brass Model 3-1047/\_\_\_\_ and Newport Brass rough valve kit shall be 1-523.

# 3-1047

## **Product Dimensions** (units are in inches)