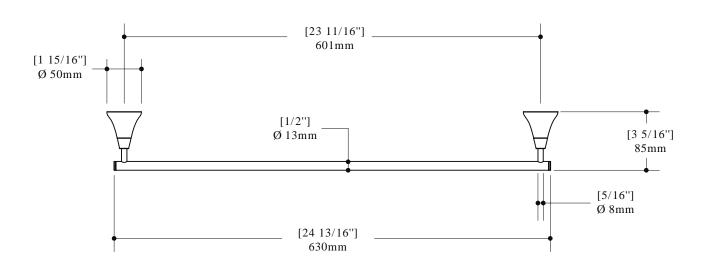

## serie 1500 (1503)

24" wallmount single towel bar

## **FEATURES**

Solid brass construction 24" wallmount single towel bar