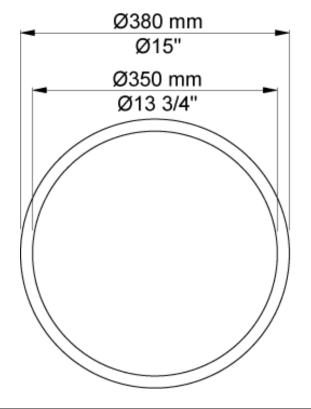

## RS1

Build-in waste bin.
Build-in depth: 150 mm.
Diameter incl. ring: 380 mm.
Capacity: 2,5 litre/20-30 tissues.
Bags for RS1 size 39 cm x 28 cm.

The visual part consists of:

Ring, material: High polished chrome, natural brass, brushed chrome, brushed stainless steel or 14 different colours.
Container, material frontplate: PC/ABS laquered.