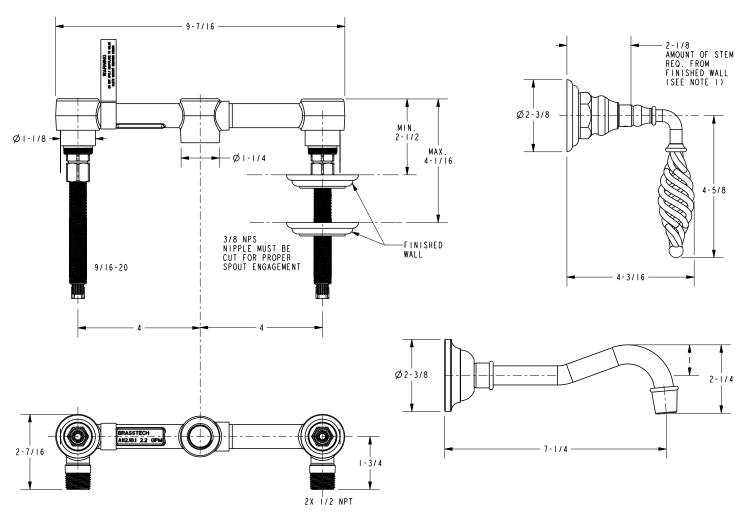

## **Product Dimensions** (units are in inches)

I. CUT ALL-THREAD 1/2" SHORTER THAN STEM

### **Product Specification:**

Add "Color / Finish" suffix to model number, below.

The Wall-Mounted Lavatory Faucet shall be made of solid brass construction. Wall-Mounted Lavatory Faucet shall incorporate ADA compliant lever handles and a 7-1/4" (18.4 cm) spout (wall-to-center) that incorporates a 1/2" NPT inlet fitting. Wall-Mounted Lavatory Faucet shall be Newport Brass Model 3-2101/\_\_\_\_ and Newport Brass rough valve shall be 1-532.