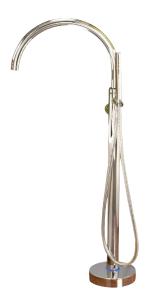

## FREESTANDING TUB FILLER

Cat. No. 7915

L: 7" W: 20" H: 44 1/2"

## Features:

- Solid brass construction
- ► Single lever handle control
- Mounting plate mounts to wood or tile floor
- ► 1/2" NPT connection
- ► Includes 12" braided supply lines
- ► Spout reach is 15 1/2"
- ► Height from floor to spout is 36 1/2"
- ► Base measures 7 3/4" round by 1-3/4" high
- Faucet body diameter is 1-7/8"
- ► Spout diameter is 1-1/4"
- ► Includes handshower with 66" hose
- ► Flow rate is 6-6.5 GPM at 65-70 PSI