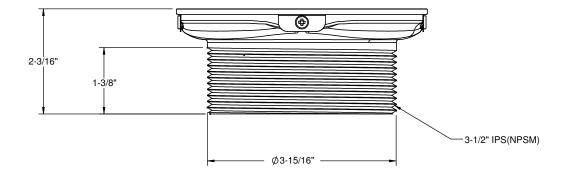

## <u>StyleDrain</u> 9178 DELUXE DRAIN KIT FOR 3-1/2" IPS COLLAR

## **Features**

- Rugged brass construction throat
- Stainless steel tile frame with brass screws
- Protective plastic mudguard
  3-1/2" IPS(NPS straight pipe) thread throat which is compatible with Zurn Z415 Series drain bodies
- · Compatible with all StyleDrain Decorative Trim Grids For complete selection, see www.calfaucets.com

- **Codes/Standards Applicable** Specified model meets or exceeds the following: ASME A112.18.2/CSA B125.2

Ø3-11/16" THRU HOLE (SHOWN WITHOUT MUDGUARD) 5-1/4" SQUARE

**DIMENSIONS SHOWN TO NEAREST 1/16"**