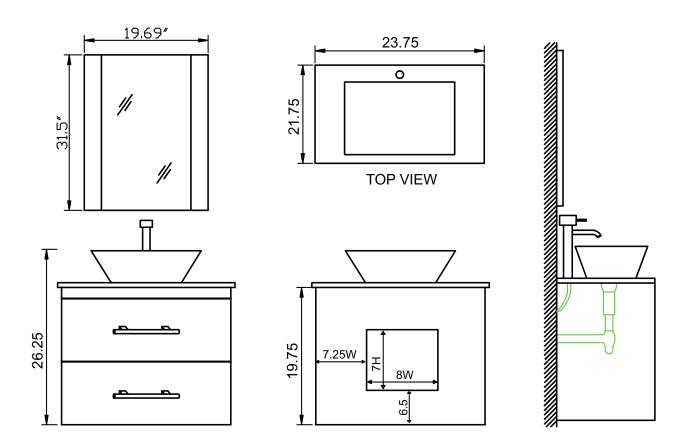

## **DEC071C-W Product Features**

- Solid Hardwood Construction
- Espresso Finish
- Carrera White Marble Countertop
- Sauare Designer Ceramic Sink
- Matching Mirror with Espresso Accents
- Chrome Pop-Up Drain
- Two Functional Pull-Out Drawers
- Satin Nickel Finish Hardware
- Specs: 23.75"W x 21.75"D x 26.25"H