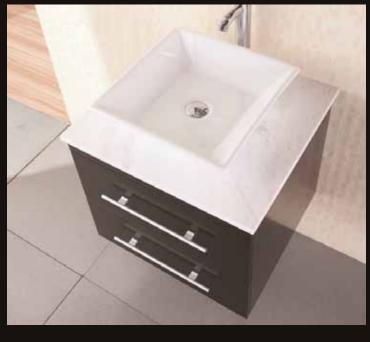

## The Portland Collection

The Portland 24" Vanity set is elegantly constructed of solid oak wood. The designer square ceramic sink and carrara white marble counter top bring a contemporary and elegant look to any bathroom. The sink is installed with a chrome finished pop up drain designed for easy one touch draining. The two vanity drawers run the width of the unit and are adorned with satin nickel hardware. A single mirror with espresso framed accents is included. The Portland Collection Bathroom Vanity is designed as a center piece to awe-inspire the eye without sacrificing quality, functionality or durability.

## **DEC071C-W Product Features**

- Solid Hardwood Construction
- Espresso Finish
- Carrera White Marble Countertop
- Sauare Designer Ceramic Sink
- Matching Mirror with Espresso Accents
- Chrome Pop-Up Drain
- Two Functional Pull-Out Drawers
- Satin Nickel Finish Hardware
- Specs: 23.75"W x 21.75"D x 26.25"H