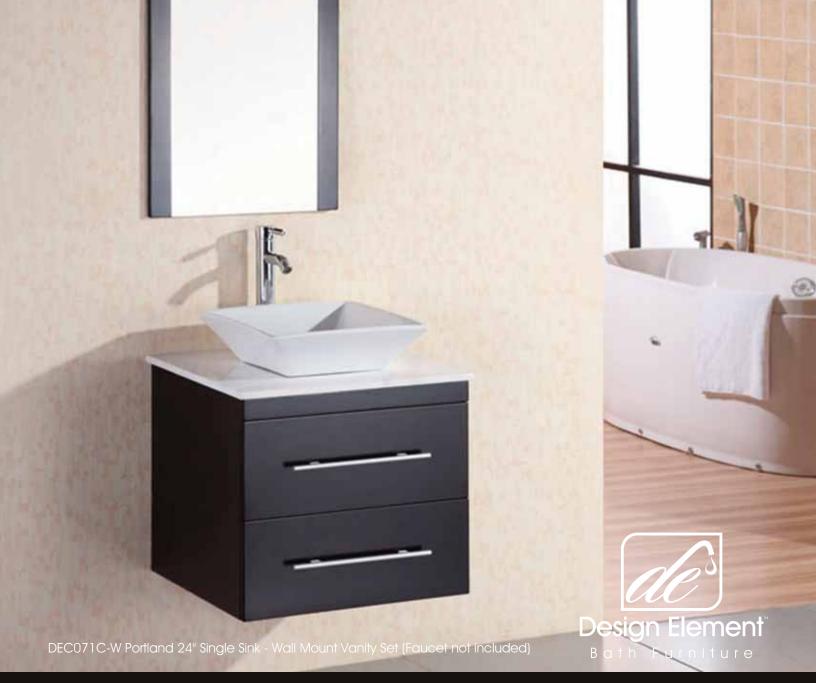

## The Portland Collection

The Portland 24" Vanity set is elegantly constructed of solid oak wood. The designer square ceramic sink and carrara white marble counter top bring a contemporary and elegant look to any bathroom. The sink is installed with a chrome finished pop up drain designed for easy one touch draining. The two vanity drawers run the width of the unit and are adorned with satin nickel hardware. A single mirror with espresso framed accents is included. The Portland Collection Bathroom Vanity is designed as a center piece to awe-inspire the eye without sacrificing quality, functionality or durability.

## Portland 24" Single Sink - Wall Mount Vanity Set

## **DEC071C-W Product Features**

- Solid Hardwood Construction
- Espresso Finish
- Carrera White Marble Countertop
- Sauare Designer Ceramic Sink
- Matching Mirror with Espresso Accents
- Chrome Pop-Up Drain
- Two Functional Pull-Out Drawers
- Satin Nickel Finish Hardware
- Specs: 23.75"W x 21.75"D x 26.25"H