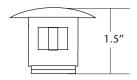

## **PRODUCT DETAILS**

- \* Fits 1.5" drain opening
- \* Provides for superior water flow while elegantly covering entire drain area of basin
- \* Dome does not seal water in bowl; it is designed for basins without overflows
- \* Maximum threading for easy installation
- \* All exposed parts are plated
- \* Dome pops up 5/8" when installed
- \* Overall length when assembled is 9 3/4"