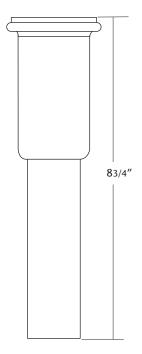

## **PRODUCT DETAILS**

- \* Fits 1.5" drain opening
- \* Provides for superior water flow while elegantly covering entire drain area of basin
- \* Dome does not seal water in bowl; it is designed for basins without overflows
- \* Maximum threading for easy installation
- \* All exposed parts are plated
- \* Dome pops up 5/8" when installed
- \* Overall length when assembled is 9 3/4"