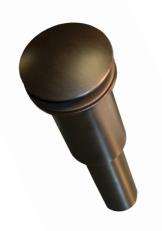

## **DOME DRAIN**

DR120- BN (Brushed Nickel) DR120-ORB (Oil Rubbed Bronze) DR120-WC (Weathered Copper)

## **PRODUCT DETAILS**

- \* Fits 1.5" drain opening
- \* Provides for superior water flow while elegantly covering entire drain area of basin
- \* Dome does not seal water in bowl; it is designed for basins without overflows
- \* Maximum threading for easy installation
- \* All exposed parts are plated
- \* Dome pops up 5/8" when installed
- \* Overall length when assembled is 9 3/4"