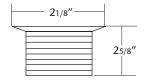

## **PRODUCT DETAILS**

- \* Fits 1.5" drain opening
- \* Provides for superior water flow while elegantly covering entire drain area of basin
- \* Dome does not seal water in bowl; it is designed for basins without overflows
- \* Maximum threading for easy installation
- \* All exposed parts are plated
- \* Dome pops up 5/8" when installed
- \* Overall length when assembled is 9 3/4"