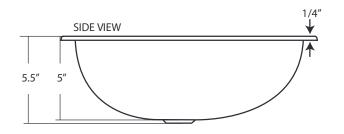

#### **PRODUCT DETAILS**

- \* 18.75" x 15.75" x 5.5" OD
- \* 17" x 14" x 5" ID
- \* Hand hammered 18 gauge recycled copper
- \* 1.5" drain opening
- \* Dimensions are not exact and may vary  $\pm \frac{1}{2}$ "