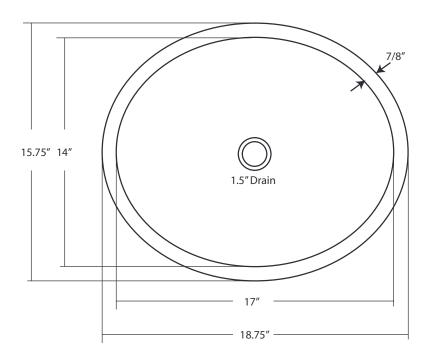

#### **PRODUCT DETAILS**

- \* 18.75" x 15.75" x 5.5" OD
- \* 17" x 14" x 5" ID
- \* Hand hammered 18 gauge recycled copper
- \* 1.5" drain opening
- \* Dimensions are not exact and may vary  $\pm \frac{1}{2}$ "