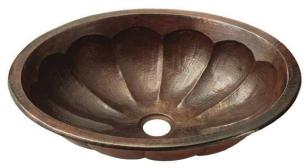

Tel: 800.786.0862 Fax: 805.546.8248 www.nativetrails.net

## SPECIFICATIONS FOR

# **CALABASH**











CPS267- Antique CPS567- Brushed Nickel

#### **PRODUCT DETAILS**

- \* 18.75" x 15.75" x 5.5" OD
- \* 17" x 14" x 5" ID
- \* Hand hammered 18 gauge recycled copper
- \* 1.5" drain opening
- \* Dimensions are not exact and may vary  $\pm \frac{1}{2}$ "

## **INSTALLATION**

- \* Lavatory
- \* Undermount

#### **COORDINATING PRODUCTS**

\* Drains: DR120, DR150 or DR160

## STANDARDS COMPLIANCE

\* IAPMO Listed / cUPC

#### **IMPORTANT**

Due to the handcrafted nature of this product, it will vary in finish, texture, hammering, andother details. Dimensions may vary up to 1/2". We strongly recommend that youwait for the actual product before makingany installation cuts.