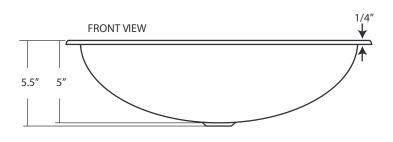

#### **PRODUCT DETAILS**

- \* 18.75" x 15.75" x 5.5" OD
- \* 17" x 14" x 5" ID
- \* Hand hammered 18 gauge recycled copper
- \* 1.5" drain opening
- \* Dimensions are not exact and may vary  $\pm \frac{1}{2}$ "