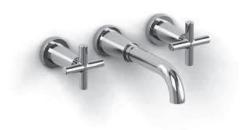

# **Specifications**

# **Descriptions**

- ½" inlet female NPT
- Ceramic cartridge
- No drain

## Available colors

- C : Chrome
- BN: Brushed nickel (PVD)
- PN: Polished nickel (PVD)

### Available flows

- 5.7 L/min, 1.5 gpm (US) 60psi
- 1.9 L/min, 0.5 gpm (US) 60psi ( **PA03+XX-05** )
- 3.7 L/min, 1 gpm (US) 60psi ( **PA03+XX-10** )

## Cartridges

- Cold: #401-452
- Hot: #401-451

## **Certifications**

- CSA B125.1
- NSF61
- ASME A112.18.1
- · CMR248 Approval



Sizes, models and finishes may differ from thoses presented.

#### Warranty

The Riobel inc. product carries a limited LIFETIME warranty on the finish Chrome, Gold (PVD), Brushed nickel (PVD), Night brushed (PVD), Polished nickel (PVD) and all working parts and is guaranteed from the initial date of purchase against all