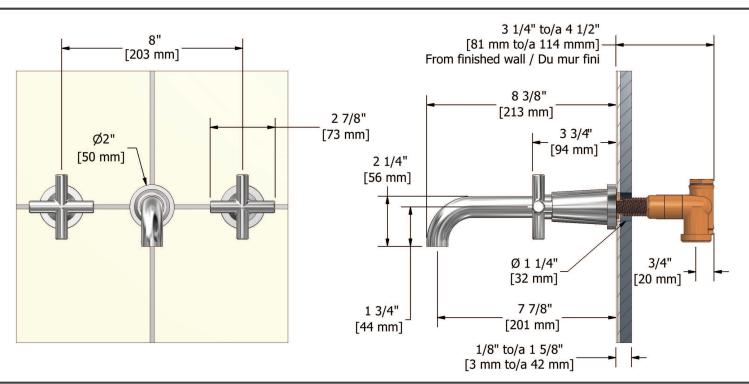

# **Specifications**

# **Descriptions**

- ½" inlet female NPT
- Ceramic cartridge
- No drain

## Available colors

- C : Chrome
- BN: Brushed nickel (PVD)
- PN: Polished nickel (PVD)

### Available flows

- 5.7 L/min, 1.5 gpm (US) 60psi
- 1.9 L/min, 0.5 gpm (US) 60psi ( **PA03+XX-05** )
- 3.7 L/min, 1 gpm (US) 60psi ( **PA03+XX-10** )

## Cartridges

- Cold: #401-452
- Hot: #401-451

## **Certifications**

- CSA B125.1
- NSF61
- ASME A112.18.1
- · CMR248 Approval



Sizes, models and finishes may differ from thoses presented.

#### Warranty

The Riobel inc. product carries a limited LIFETIME warranty on the finish Chrome, Gold (PVD), Brushed nickel (PVD), Night brushed (PVD), Polished nickel (PVD) and all working parts and is guaranteed from the initial date of purchase against all manufacturing defects. Other finished 1 year.

### **Customer Service**