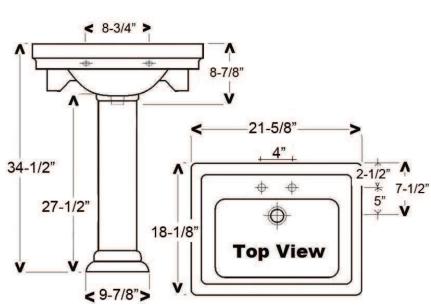

## Colors:

WH White BQ Bisque Compliance Certification Meets or exceeds the following specifications: ASME A112.19.2 2008 and CSA B45.1-08 for ceramic plumbing fixtures.

Basin Interior: 16" x 12" BasinDepth: 8" Mount bolts height: 32" Mount holes cc: 8 1/2" Faucet and spout holes: 1 1/8"(4") 1 3/8"(8")