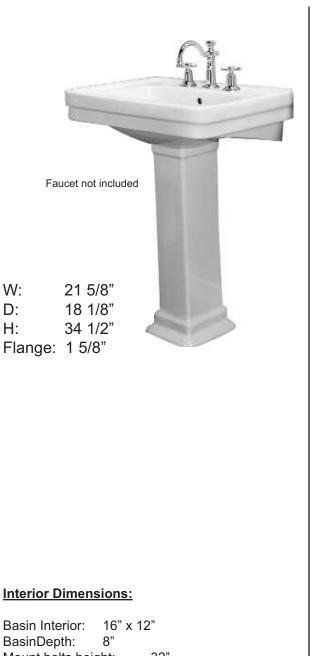

## SUSSEX 550 PEDESTAL LAVATORY

Cat. No. 3-64X

Barclay

## Features:

- ► Made of Vitreous China
- ► Available for 4" CC or 8" Widespread
- Can Be Installed Using Toggle or Molly Bolts (not- included)

\*For ease of installation order one of the following: Hangers (pair) \$4.75 Bracket (one) \$11.50

## Colors:

WH White BQ Bisque Compliance Certification Meets or exceeds the following specifications: ASME A112.19.2 2008 and CSA B45.1-08 for ceramic plumbing fixtures.

Basin Interior: 16" x 12" BasinDepth: 8" Mount bolts height: 32" Mount holes cc: 8 1/2" Faucet and spout holes: 1 1/8"(4") 1 3/8"(8")