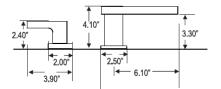

## **AQUEDUCT**

Complete Widespread Lavatory Set With LED Showing Temperature AQ10L

Handles: C77, C87

# **AQUEDUCT**

Complete Widespread Lavatory Set With LED Showing Temperature AQ10L

Handles: C77, C87

C87