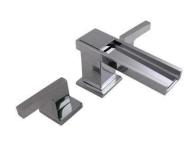

### **Available In the Following handles:**

# **AQUEDUCT**

Complete Widespread Lavatory Set With LED Showing Temperature AQ10L

Handles: C77, C87

C87