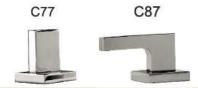

## **AQUEDUCT**

Complete Widespread Lavatory Set With LED Showing Temperature AQ10L

Handles: C77, C87

### **Available In the Following handles:**

# **AQUEDUCT**

Complete Widespread Lavatory Set With LED Showing Temperature AQ10L

Handles: C77, C87

C87