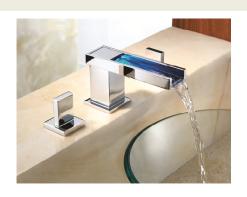

## **AQUEDUCT**

Complete Widespread Lavatory Set With LED Showing Temperature AQ10L

Handles: C77, C87

#### Features and Benefits

- Brass Construction
- Flexible Connections
- 1/4 Turn Ceramic Disc Cartridges
- Includes 1LB6 Mushroom Drain
- Flow Rate 2.5 GPM
- LED light showing water temperature