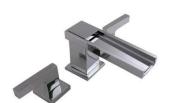

## **AQUEDUCT**

Complete Widespread Lavatory Set With LED Showing Temperature AQ10L

Handles: C77, C87

# **AQUEDUCT**

Complete Widespread Lavatory Set With LED Showing Temperature AQ10L

Handles: C77, C87

C87