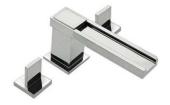

## **AQUEDUCT**

Complete Widespread Lavatory Set With LED Showing Temperature AQ10L

Handles: C77, C87

#### Features and Benefits

- Brass Construction
- Flexible Connections
- 1/4 Turn Ceramic Disc Cartridges
- Includes 1LB6 Mushroom Drain
- Flow Rate 2.5 GPM
- LED light showing water temperature

#### Available Finishes:

- Chrome
- PVD Satin Nickel