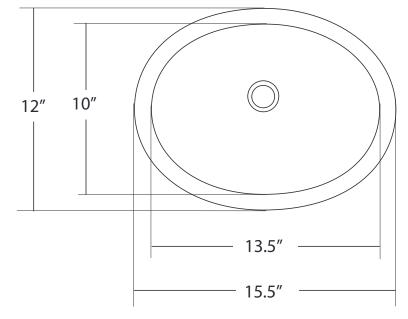

#### **PRODUCT DETAILS**

- \* 15.5" x 12" x 5" OD
- \* 13.5" x 10" x 4.5" ID
- \* Hand hammered 16 gauge recycled copper
- \* 1.5" drain opening
- \* Dimensions are not exact and may vary  $\pm \frac{1}{2}$ "