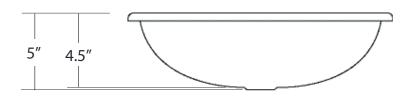

#### **PRODUCT DETAILS**

- \* 15.5" x 12" x 5" OD
- \* 13.5" x 10" x 4.5" ID
- \* Hand hammered 16 gauge recycled copper
- \* 1.5" drain opening
- \* Dimensions are not exact and may vary  $\pm \frac{1}{2}$ "