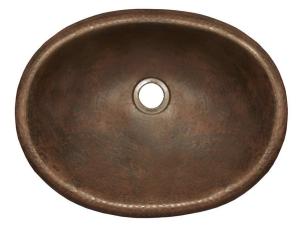

# SPECIFICATIONS FOR ROLLED BABY CLASSIC

CPS139- Natural CPS239- Antique CPS539- Brushed Nickel

#### **PRODUCT DETAILS**

- \* 15.5" x 12" x 5" OD
- \* 13.5" x 10" x 4.5" ID
- \* Hand hammered 16 gauge recycled copper
- \* 1.5" drain opening
- \* Dimensions are not exact and may vary  $\pm \frac{1}{2}$ "