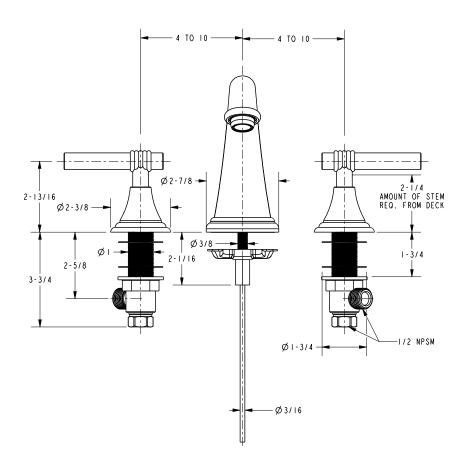

s / Finishes             |
| 900             | Widespread Lavatory Faucet | □ 10B □ 15 □ 15S □ 26 □ Other |

### **Product Specification:**

#### Add "Color / Finish" suffix to Model number, below.

The two-handle Widespread Lavatory Faucet shall be made of solid brass construction. Faucet shall feature brass valve bodies. Faucets shall feature quarter-turn washerless ceramic disc valve cartridges. Faucet shall have a 1.5 gallon (5.7 L) per minute maximum flow rate. Product shall be for 8" centers (20.3 cm) - Maximum 20" (50.8 cm). Product shall have a 4-1/8" (10.5 cm) spout height at outlet, 6-1/8" (15.6 cm) spout reach (c-c), include a pop-up drain with tailpiece and ADA compliant handles. Faucet shall be Newport Brass Model 900/\_\_\_\_.

# **Product Dimensions** (units are in inches)