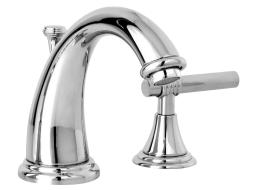

## **Widespread Lavatory Faucet**

900

#### Features

- · Solid brass construction
- · Brass valve bodies
- Quarter-turn washerless ceramic disc valve cartridges
- ADA compliant handles
- Spout assembly with integral supply hoses
- Pop-up drain with tailpiece
- 4-1/8" (10.5 cm) spout height at outlet
- 6-1/8" (15.6 cm) spout reach (c-c)
- For 8" (20.3 cm) centers Maximum 20" (50.8 cm)
- 1.5 gallons (5.7 liters) per minute maximum flow rate