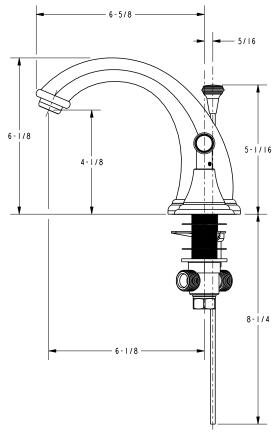

# **Product Dimensions** (units are in inches)

#### Features

- · Solid brass construction
- · Brass valve bodies
- Quarter-turn washerless ceramic disc valve cartridges
- ADA compliant handles
- Spout assembly with integral supply hoses
- Pop-up drain with tailpiece
- 4-1/8" (10.5 cm) spout height at outlet
- 6-1/8" (15.6 cm) spout reach (c-c)
- For 8" (20.3 cm) centers Maximum 20" (50.8 cm)
- 1.5 gallons (5.7 liters) per minute maximum flow rate