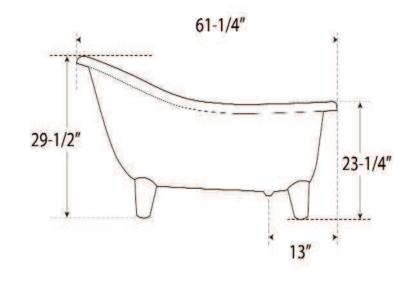

## **HAMILTON 62" ACRYLIC SLIPPER TUB**

Cat. No. AS7H62M

L: 61 1/4" W: 28 1/2"

H; 23 1/4" - 29 1/2"

Water depth: 17 1/8" to top of tub