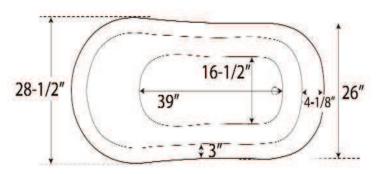

## **HAMILTON 62" ACRYLIC SLIPPER TUB**

Cat. No. AS7H62M

L: 61 1/4" W: 28 1/2"

H; 23 1/4" - 29 1/2"

Water depth: 17 1/8" to top of tub