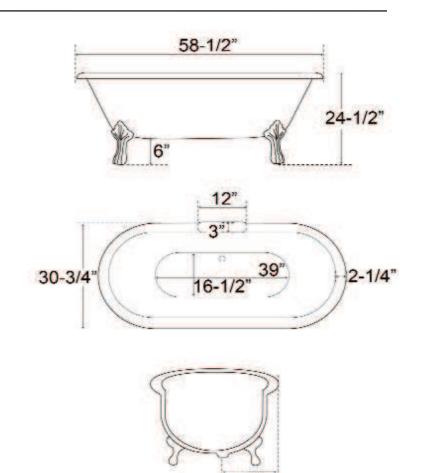

## BELVIDERE 59" ACRYLIC DOUBLE ROLL TOP TUB

Cat. No. ADRN59LP

| L: | 58 1/2" |
|----|---------|
| W: | 30 3/4" |
| H; | 24 1/2" |

Water depth: 16 5/8" to top of tub

| Gallon Capacity: | 4  |
|------------------|----|
| Shipping Weight: | 34 |
| Empty Weight:    | 11 |
| Filled Weight:   | 49 |
|                  |    |