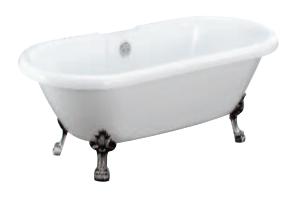

## BELVIDERE 59" ACRYLIC DOUBLE ROLL TOP TUB

Cat. No. ADRN59LP

| L: | 58 1/2" |
|----|---------|
| W: | 30 3/4" |
| H; | 24 1/2" |

Water depth: 16 5/8" to top of tub

| Gallon Capacity: | 4  |
|------------------|----|
| Shipping Weight: | 34 |
| Empty Weight:    | 11 |
| Filled Weight:   | 49 |
|                  |    |