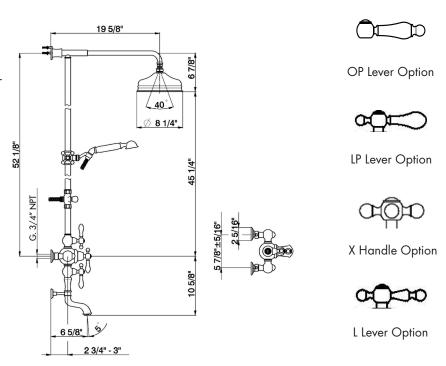

## EXPOSED WALL MOUNTED DUAL CONTROL THERMOSTATIC BATHTUB/SHOWER MIXER

ROHL Country Bath Arcana

AC414L (Ornate Metal Levers)
AC414LM (Classic Metal Levers)
AC414OP (Ornate Porcelain Levers)
AC414X (Cross Handles)

## FEATURES COLORS/FINISHES WARRANTY

- Riser, diverter, handshower, showerhead and tub spout included
- Exposed thermostatic valve with volume control
- Includes single function handshower with sliding parking bracket and 8 9/32" diameter single function showerhead with swivel connection
- 19 11/16" reach shower arm
- •Inlets 5 7/8 +/- 5/16" center-to-center
- •Inlets 3/4" female
- Integrated service stops
- Tub spout with volume control pre-mounted
- •Combined flow rate 9 GPM @ 60 PSI for tub spout and handshwer or showerhead
- •Flow rate 7 GPM @ 60 PSI for tub spout
- •Flow rate 2 GPM @ 60 PSI for handshower or showerhead
- Cross handle only available on temperature control for AC414