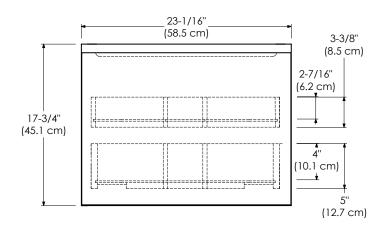

MODEL: 017823-FINISH SPECIFICATION SHEET WALL-HUNG COLLECTION

Soft close and Full Extension drawers with Dovetail construction

Under mount glides

Matching finish throughout the interior

Extend design with optional 12" Drawer Bridge

Decorative drawer with glass side panels

Optional Drawer Organizer and Motion Sensor LED Light

Matching Mirror, Medicine cabinet and Wall cabinet

One large drawer with hidden drawer

All Ronbow cabinets are made of solid hardwood or hardwood plywood and meet strict CARB Standards. No particle Board or Micro-Density Fiberboard (MDF) are used.

Available finishes: Available tops:

BLUSH TAUPE E01 CERAMIC SINKTOP

SLATE GRAY E12 GLASS SINKTOP

GLOSSY WHITE E23 TECHSTONE™ TOP

WIDEAPPEAL™ TOP

## TOP VIEW





FRONT VIEW



SIDE VIEW