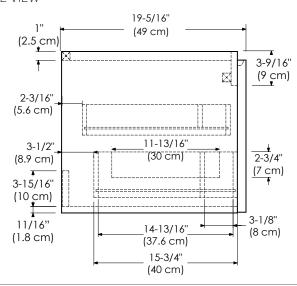

MODEL: 017823-FINISH SPECIFICATION SHEET WALL-HUNG COLLECTION

Soft close and Full Extension drawers with Dovetail construction

Under mount glides

Matching finish throughout the interior

Extend design with optional 12" Drawer Bridge

Decorative drawer with glass side panels

Optional Drawer Organizer and Motion Sensor LED Light

Matching Mirror, Medicine cabinet and Wall cabinet

One large drawer with hidden drawer

All Ronbow cabinets are made of solid hardwood or hardwood plywood and meet strict CARB Standards. No particle Board or Micro-Density Fiberboard (MDF) are used.

Available finishes: Available tops:

BLUSH TAUPE E01 CERAMIC SINKTOP

SLATE GRAY E12 GLASS SINKTOP

GLOSSY WHITE E23 TECHSTONE™ TOP

WIDEAPPEAL™ TOP

## TOP VIEW





FRONT VIEW



SIDE VIEW