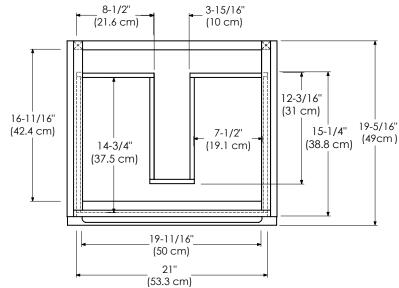

MODEL: 017823-FINISH SPECIFICATION SHEET WALL-HUNG COLLECTION

Soft close and Full Extension drawers with Dovetail construction

Under mount glides

Matching finish throughout the interior

Extend design with optional 12" Drawer Bridge

Decorative drawer with glass side panels

Optional Drawer Organizer and Motion Sensor LED Light

Matching Mirror, Medicine cabinet and Wall cabinet

One large drawer with hidden drawer

All Ronbow cabinets are made of solid hardwood or hardwood plywood and meet strict CARB Standards. No particle Board or Micro-Density Fiberboard (MDF) are used.

Available finishes: Available tops:

BLUSH TAUPE E01 CERAMIC SINKTOP

SLATE GRAY E12 GLASS SINKTOP

GLOSSY WHITE E23 TECHSTONE™ TOP

WIDEAPPEAL™ TOP

## TOP VIEW





FRONT VIEW



SIDE VIEW