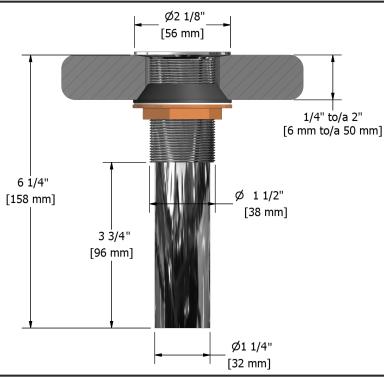

Lavatory open grid drain without overflow **DO170XX** 



# **Specifications**

## **Descriptions**

• Ø1¼" tail piece

### Available colors

• C : Chrome

• BN: Brushed nickel (PVD)

#### **Certifications**

- CMR248 Approval
- CSA B125.2
- ASME A112.18.2





Sizes, models and finishes may differ from thoses presented.

#### Warranty

The Riobel inc. product carries a limited LIFETIME warranty on the finish Chrome, Gold (PVD), Brushed nickel (PVD), Night brushed (PVD), Polished nickel (PVD) and all working parts and is guaranteed from the initial date of purchase against all manufacturing defects. Other finished 1 year.

#### **Customer Service**

Ontario, West Canada: 888-287-5354 Quebec, Maritimes, United States: 866-473-8442