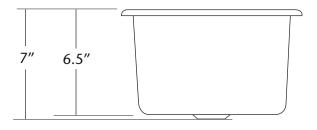

#### **PRODUCT DETAILS**

- \* 12.5" x 7" OD
- \* 11" x 6.5" ID
- \* Hand hammered 16 gauge recycled copper
- \* 2" drain opening
- \* Dimensions are not exact and may vary  $\pm \frac{1}{2}$ "