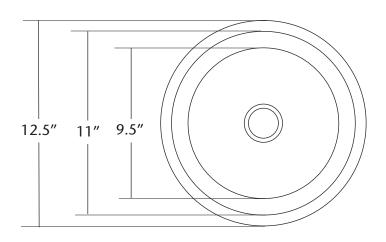

#### **PRODUCT DETAILS**

- \* 12.5" x 7" OD
- \* 11" x 6.5" ID
- \* Hand hammered 16 gauge recycled copper
- \* 2" drain opening
- \* Dimensions are not exact and may vary  $\pm \frac{1}{2}$ "