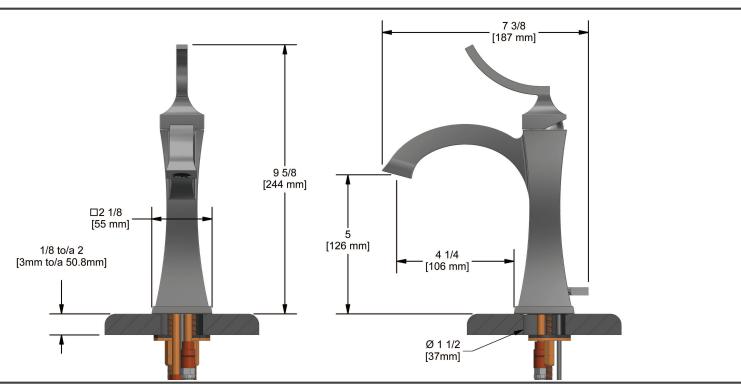

## **Descriptions**

- Pop-up drain
- Ceramic cartridge
- 3/8" speedway compression

**Specifications** 

## Available colors

- C : Chrome
- BN : Brushed nickel (PVD)
- PN: Polished nickel (PVD)

#### Available flows

- 5.7 L/min, 1.5 gpm (US) 60psi
- 1.9 L/min, 0.5 gpm (US) 60psi ( **ES01XX-05** )
- 3.7 L/min, 1 gpm (US) 60psi ( **ES01XX-10** )

# Cartridges

• 401-010

## **Certifications**

- CSA B125.1
- NSF61
- ASME A112.18.1
- CMR248 Approval





Sizes, models and finishes may differ from thoses presented.

#### Warranty

The Riobel inc. product carries a limited LIFETIME warranty on the finish Chrome, Gold (PVD), Brushed nickel (PVD), Night brushed (PVD), Polished nickel (PVD) and all working parts and is guaranteed from the initial date of purchase against all manufacturing defects. Other finished 1 year.

### **Customer Service**