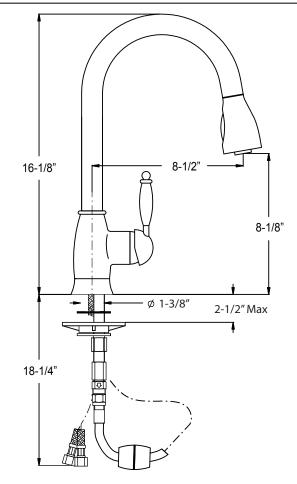

#### NOMINAL DIMENSIONS

Model 441496 shown

| REACH  | SPOUT HEIGHT | FAUCET HEIGHT |
|--------|--------------|---------------|
| 8-1/2″ | 8-1/8″       | 16-1/8″       |

See next page for exploded parts drawing and parts list.

#### **FEATURES**

- Solid brass body
- Meets CALGREEN requirements for water-saving usage
- Dual pull-down spray
- Ceramic disk cartridge
- 1.8 GPM flow rate saves 20% more water
- Installation in a 1-3/8" hole
- 360 degree spout swivel
- 2-1/2" maximum deck thickness