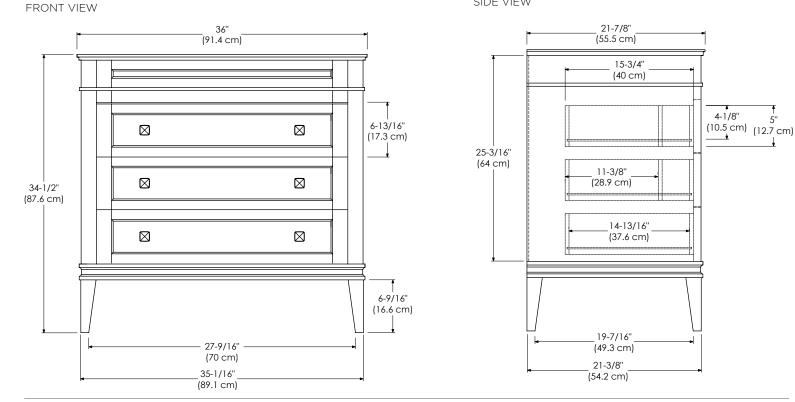

## LAUREL 24" / 30" / 36"

## MODEL: 059436-FINISH

## SPECIFICATION SHEET

NEO-CLASSIC COLLECTION

ROUBOM

Soft Close and Full Extension drawers with Dovetail construction Under mount glides Matching finish throughout the interior Optional Drawer Organizer Matching Mirror and Medicine Cabinet