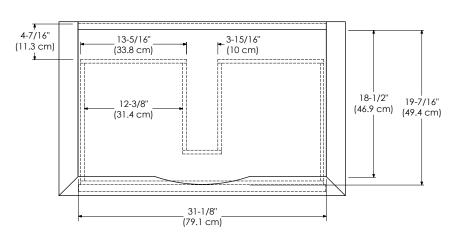

## LAUREL 24" / 30" / 36"

## MODEL: 059436-FINISH

## SPECIFICATION SHEET

NEO-CLASSIC COLLECTION

ROUBOM

Soft Close and Full Extension drawers with Dovetail construction Under mount glides Matching finish throughout the interior Optional Drawer Organizer Matching Mirror and Medicine Cabinet

All Ronbow cabinets are made of solid hardwood or hardwood plywood and meet strict CARB Standards. No particle Board or Micro-Density Fiberboard (MDF) are used.

| Available finishes: | Available tops:             |
|---------------------|-----------------------------|
| VINTAGE HONEY R01   | CERAMIC SINKTOP             |
| VINTAGE CAFÉ R12    | STONE COUNTER               |
|                     | TECHSTONE <sup>™</sup> TOP  |
|                     | WIDEAPPEAL <sup>™</sup> TOP |

## TOP VIEW