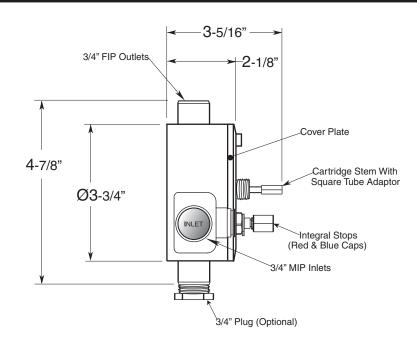

NOTE: Separate shut offs required to operate system.

\_\_ TechData
SPECIFICATIONS
3/4" Thermostatic
with Integral Stops

Valve & Trim 1.001297D Seville Handle

(1.001297DT Trim Only)

SIDE VIEW - INSTALLED

SIDE VIEW - VALVE ONLY

## 3/4" Thermostatic with Integral Stops

NOTE: Separate shut-offs required to operate system

American Faucet & Coatings Corporation.