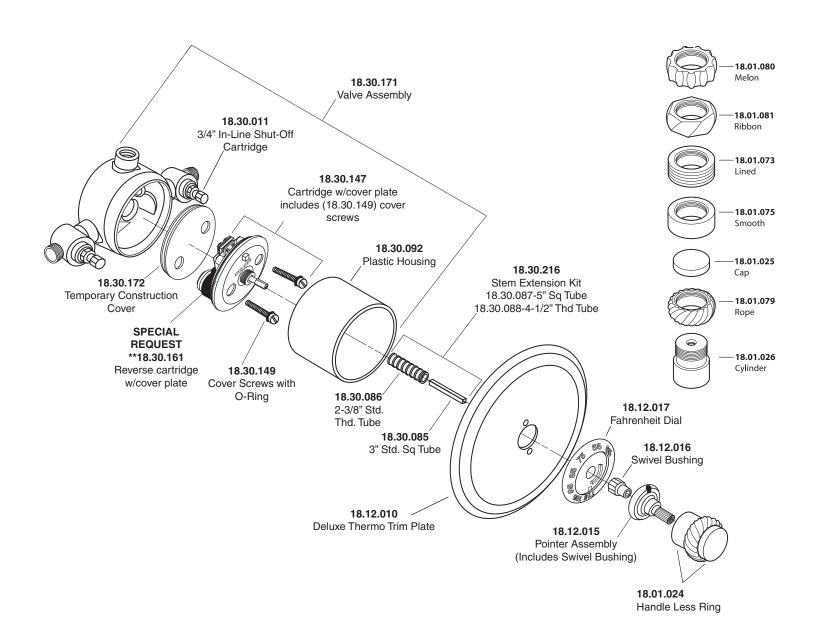

## Parts List Seville

## **FEATURES:**

- · Cast brass construction
- See catalog for decorative ring selection
- Thermostatic valve cartridge with cover plate: 18.30.147
- Thermostatic reverse cartridge with cover plate: 18.30.161
- 14.28 GPM @ 56 PSI top exit & 11.10 GPM bottom exit
- Meets: ASME A112.18.1-2005/CSAB125.1-2005