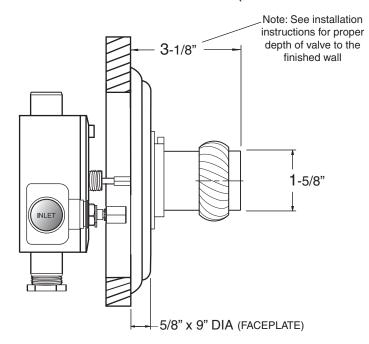

NOTE: Separate shut offs required to operate system.

\_\_ TechData
SPECIFICATIONS
3/4" Thermostatic
with Integral Stops

Valve & Trim 1.001297D Seville Handle

(1.001297DT Trim Only)

SIDE VIEW - INSTALLED

SIDE VIEW - VALVE ONLY

## 3/4" Thermostatic with Integral Stops

NOTE: Separate shut-offs required to operate system

American Faucet & Coatings Corporation.