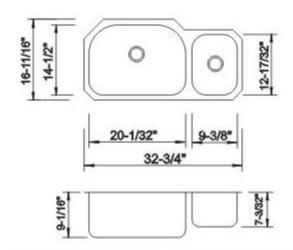

#### **DESIGN FEATURES**

Bowl depth 9-1/16" and 7-3/32" with inside bowl dimensions 14-1/2" X20-1/32" and 12-17/32"X9-3/8" and over all 32-3/4" X 16-11/16"

Finish: Inside bowl surfaces polished to a uniform satin finish.