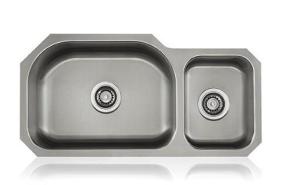

## **MODEL SS-CL-D6L**

#### **GENERAL**

Fine quality sink formed of heavy duty 18 gauge, type 304 nickel bearing stainless steel.

#### **DESIGN FEATURES**

Bowl depth 9-1/16" and 7-3/32" with inside bowl dimensions 14-1/2" X20-1/32" and 12-17/32"X9-3/8" and over all 32-3/4" X 16-11/16"

Finish: Inside bowl surfaces polished to a uniform satin finish.