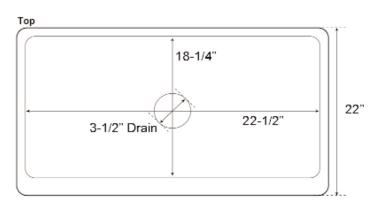

## **Interior Dimensions:**

Basin Interior: 22-1/2" W x 18-1/4" D

Basin depth: 8-3/4"

## **Features:**

- ► Constructed of solid 16 gauge copper
- ► Hammered front
- ► Rounded interior corners easy for cleaning
- ► Sink bowl has no internal welds
- ► Sink bottom angled to drainage
- ► Accommodates 3-1/2" drain
- ▶ Patina applied to copper using French hot process
- ► Hand polished finish
- ► Copper is a living finish and will patina over time