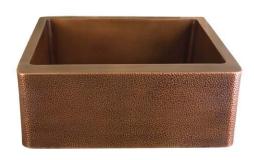

## 25" BARROCA SINGLE BOWL FARMER SINK

Cat. No FSCSB3104

W: 25"

D: 22"

H: 10"

\*Please do NOT cut hole without template or actual product.

## **Features:**

- ► Constructed of solid 16 gauge copper
- ► Hammered front
- ► Rounded interior corners easy for cleaning
- ► Sink bowl has no internal welds
- ► Sink bottom angled to drainage
- ► Accommodates 3-1/2" drain
- ▶ Patina applied to copper using French hot process
- ► Hand polished finish
- ► Copper is a living finish and will patina over time