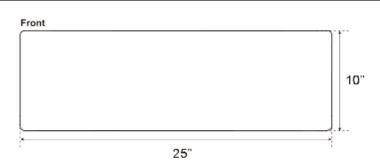

## 25" BARROCA SINGLE BOWL FARMER SINK

Cat. No FSCSB3104

W: 25"

D: 22"

H: 10"

\*Please do NOT cut hole without template or actual product.