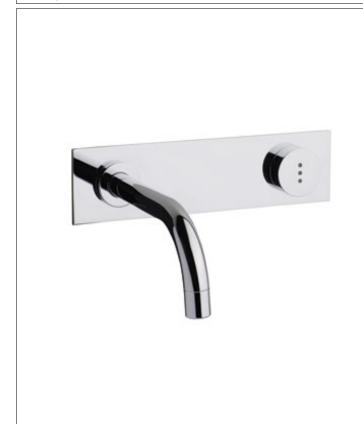

## 4012

Project:

Build-in basin tap with on-off sensor for 'hands free' operation.

4012UP = Valve 4000.

4012AP = 160 mm spout 010, sensor 4000S,

60 x 230 mm cover plate 002L.

Valve box for electronic mixer, VR2617 enclosed.