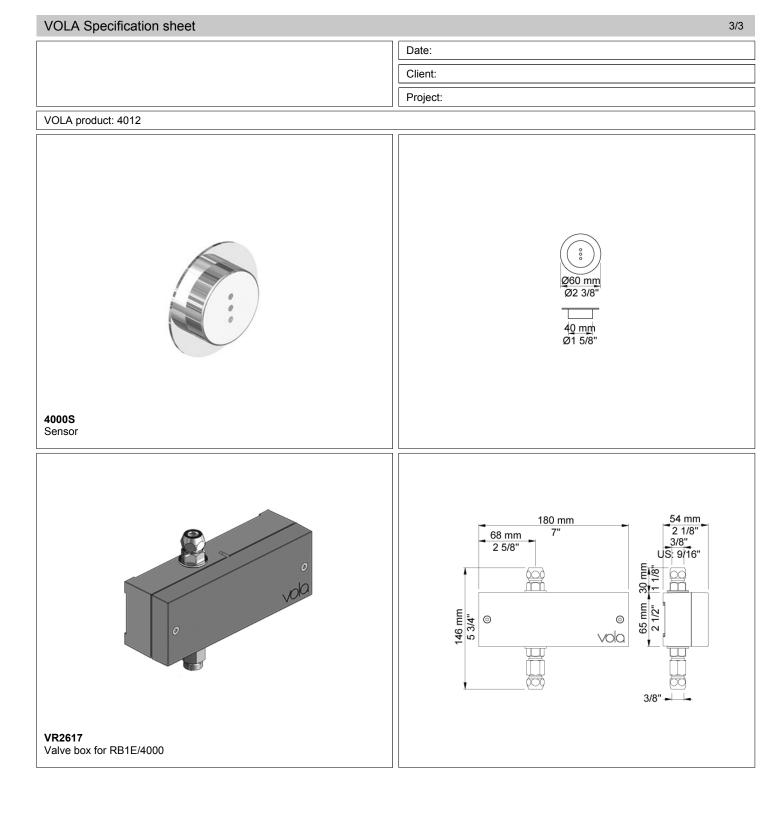

## 4012

Project:

Build-in basin tap with on-off sensor for 'hands free' operation.

4012UP = Valve 4000.

4012AP = 160 mm spout 010, sensor 4000S,

60 x 230 mm cover plate 002L.

Valve box for electronic mixer, VR2617 enclosed.