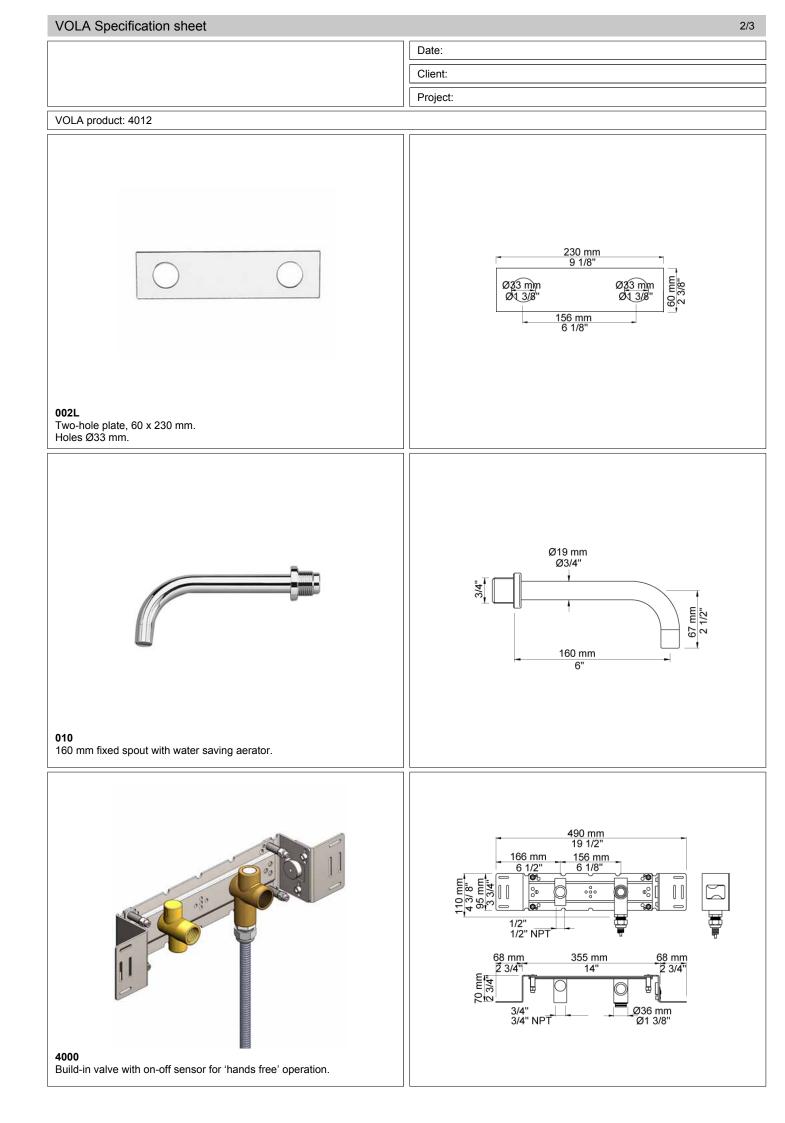

VOLA product: 4012

## 4012

Project:

Build-in basin tap with on-off sensor for 'hands free' operation.

4012UP = Valve 4000.

4012AP = 160 mm spout 010, sensor 4000S,

60 x 230 mm cover plate 002L.

Valve box for electronic mixer, VR2617 enclosed.