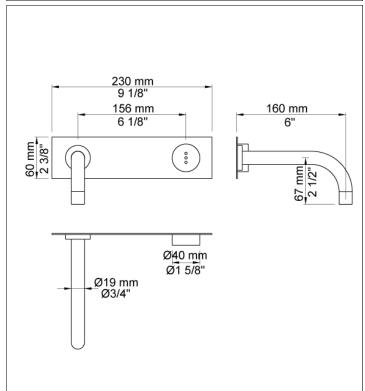

## 4012

Project:

Build-in basin tap with on-off sensor for 'hands free' operation.

4012UP = Valve 4000.

4012AP = 160 mm spout 010, sensor 4000S,

60 x 230 mm cover plate 002L.

Valve box for electronic mixer, VR2617 enclosed.