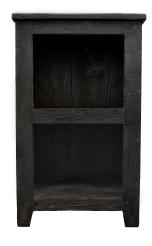

# **AMERICANA CUBBY**

## **PRODUCT DETAILS**

- \* 19"w x 16"d x 30.5"h
- \* Reclaimed wood
- \* Solid wood back
- \* Hand rubbed finish