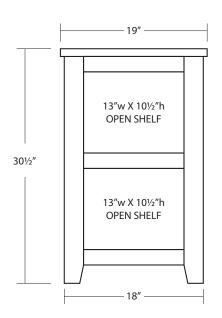

#### FRONT VIEW

## **PRODUCT DETAILS**

- \* 19"w x 16"d x 30.5"h
- \* Reclaimed wood
- \* Solid wood back
- \* Hand rubbed finish