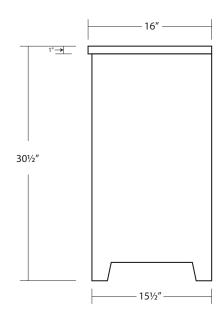

#### SIDE VIEW

VNB161 - Chestnut VNB160 - Whitewash VNB168 - Anvil VNB169 - Driftwood

## **PRODUCT DETAILS**

- \* 19"w x 16"d x 30.5"h
- \* Reclaimed wood
- \* Solid wood back
- \* Hand rubbed finish