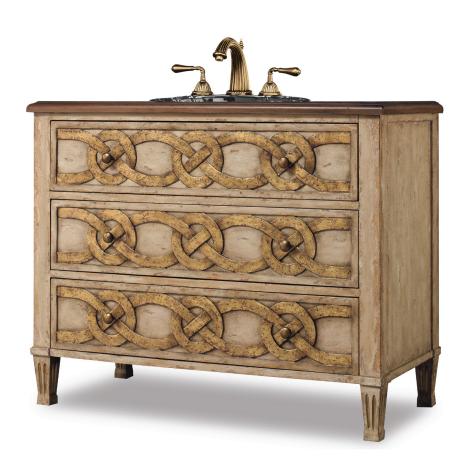

## DESIGNER SERIES MIDDLETON SINK CHEST

42"W x 20"D x 34"H

The Middleton Sink Chest is a drawered piece featuring a knotted circle design handpainted in a distressed warm gold finish. Constructed of hardwood solids and primavera veneers. Two lower drawers available for storage.

Suggested Sinks: Existing Top: Cole + Co. Carlisle or Coventry (Drop-In) Stone Top: Cole + Co. Fairfield (Undermount)

On stone top order, indicate: "Cut for Granite." Large hole is cut in the top prior to shipment to ease stone top installation.

Sink recommendations are for standard 8-inch widespread faucet installation with 1 3/8 in. valves and no special placements.

All vanities with custom cuts are considered a special order and non-returnable. Custom sink cuts available.