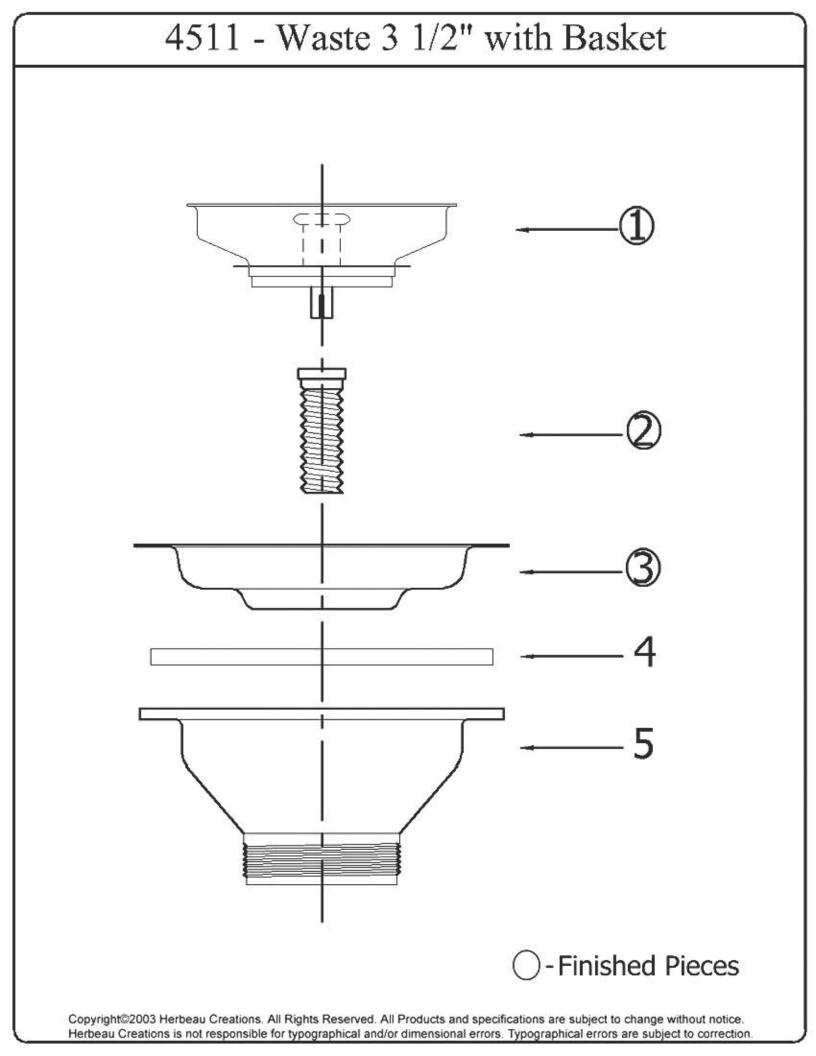

## $4511 - \text{Waste 3 } \frac{1}{2}'' \text{ with Basket}$

| + 4 1/2"<br>2 3/8"<br>+ 1 1/2" +                                                                                                                                                                                                                                                                                                                                                |                                     |                                                                                                         |
|---------------------------------------------------------------------------------------------------------------------------------------------------------------------------------------------------------------------------------------------------------------------------------------------------------------------------------------------------------------------------------|-------------------------------------|---------------------------------------------------------------------------------------------------------|
| <ul> <li><u>Technical Information</u></li> <li>Available finishes are Polished Chrome (48), SoliBrass(49),<br/>Polished Brass(55), Polished Nickel(56), Polished Copper(58),<br/>Weathered Copper(59) Satin Nickel(60),<br/>Weathered Brass(70).</li> <li>Please see cleaning instructions for finish care and</li> </ul>                                                       | Part#<br>01<br>02<br>03<br>04<br>05 | Description<br>Finished Basket<br>Finished Screw<br>Finished Grid<br>Rubber O-ring<br>Plastic Tailpiece |
| <ul> <li>maintenance information.</li> <li>Waste outlet 1 <sup>1</sup>/<sub>2</sub>"</li> <li><u>Please follow example when ordering parts for 3 <sup>1</sup>/<sub>2</sub>" Waste with Basket.</u></li> <li>To order part#05 - <b>Plastic Tailpiece</b> <ul> <li><u>9451105xx</u></li> </ul> </li> <li>Please substitute finish number needed in place of <u>XX</u>.</li> </ul> |                                     | Herbeau                                                                                                 |
| <ul> <li>Please substitute finish number needed in place of <u>XX</u>.</li> <li>To order a part that is not finished use <u>00</u></li> </ul>                                                                                                                                                                                                                                   |                                     | L'Art du Sanitaire depuis 1857                                                                          |