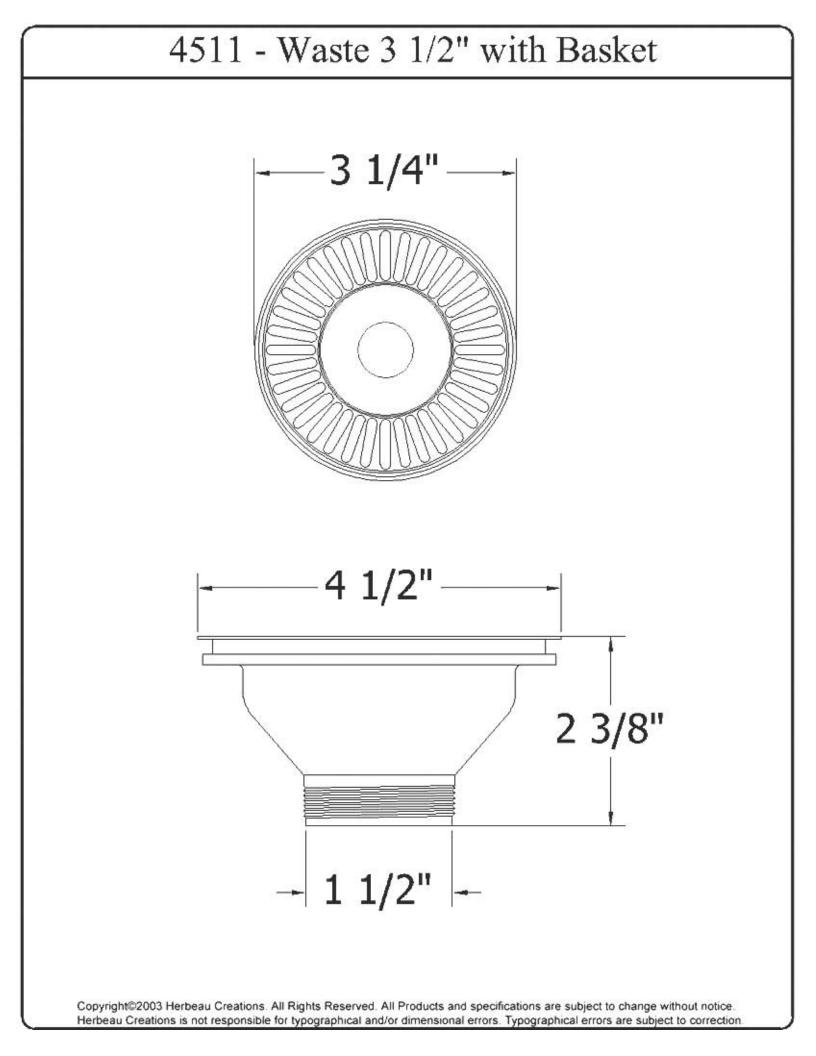

## $4511 - \text{Waste 3 } \frac{1}{2}'' \text{ with Basket}$

| + 4 1/2"<br>2 3/8"<br>+ 1 1/2" +                                                                                                                                                                                                                                                                                                                                                |                                     |                                                                                                         |
|---------------------------------------------------------------------------------------------------------------------------------------------------------------------------------------------------------------------------------------------------------------------------------------------------------------------------------------------------------------------------------|-------------------------------------|---------------------------------------------------------------------------------------------------------|
| <ul> <li><u>Technical Information</u></li> <li>Available finishes are Polished Chrome (48), SoliBrass(49),<br/>Polished Brass(55), Polished Nickel(56), Polished Copper(58),<br/>Weathered Copper(59) Satin Nickel(60),<br/>Weathered Brass(70).</li> <li>Please see cleaning instructions for finish care and</li> </ul>                                                       | Part#<br>01<br>02<br>03<br>04<br>05 | Description<br>Finished Basket<br>Finished Screw<br>Finished Grid<br>Rubber O-ring<br>Plastic Tailpiece |
| <ul> <li>maintenance information.</li> <li>Waste outlet 1 <sup>1</sup>/<sub>2</sub>"</li> <li><u>Please follow example when ordering parts for 3 <sup>1</sup>/<sub>2</sub>" Waste with Basket.</u></li> <li>To order part#05 - <b>Plastic Tailpiece</b> <ul> <li><u>9451105xx</u></li> </ul> </li> <li>Please substitute finish number needed in place of <u>XX</u>.</li> </ul> |                                     | Herbeau                                                                                                 |
| <ul> <li>Please substitute finish number needed in place of <u>XX</u>.</li> <li>To order a part that is not finished use <u>00</u></li> </ul>                                                                                                                                                                                                                                   |                                     | L'Art du Sanitaire depuis 1857                                                                          |