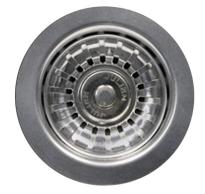

### Features

- 3-1/2" diameter decorative basket waste strainer
- Composite and stainless steel construction of body
- Stainless steel strainer basket included
- Available in pewter finish only

#### **Product specifications**

This 3-1/2" diameter decorative basket waste strainer has a composite and stainless steel construction of body. It includes a stainless steel strainer basket. Drain fitting to be Julien model no. 100056 available in a pewter finish only and it is compatible with Julien sinks: 16 gauge stainless steel, 18 gauge stainless steel, and granix.