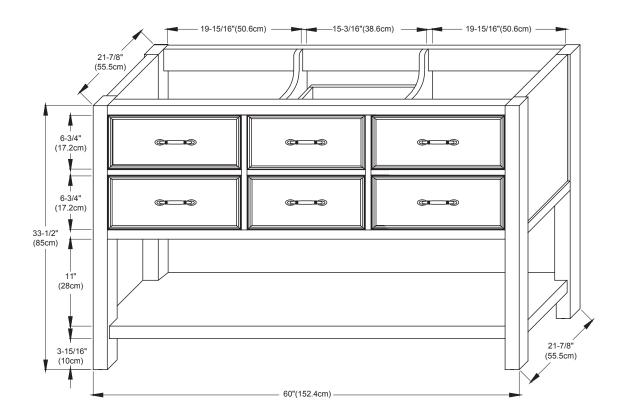

MODEL: 052760-FINISH SPECIFICATION SHEET NEO-CLASSIC COLLECTION

Soft Close and Full Extension drawers with Dovetail construction Matching finish throughout the interior Optional Drawer Organizer

Matching Mirror and Medicine Cabinet

Handles meet USA standards: 3" center to center

All Ronbow cabinets are made of solid hardwood or hardwood plywood and meet strict CARB Standards. No particle Board or Micro-Density Fiberboard (MDF) are used.