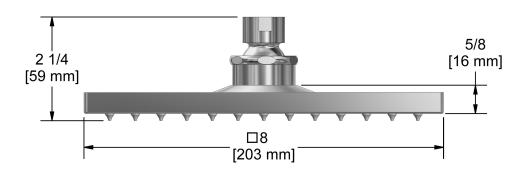

20 cm (8") shower head **488XX** 

### **Descriptions**

- Swivel
- Scale-free
- ½" inlet female