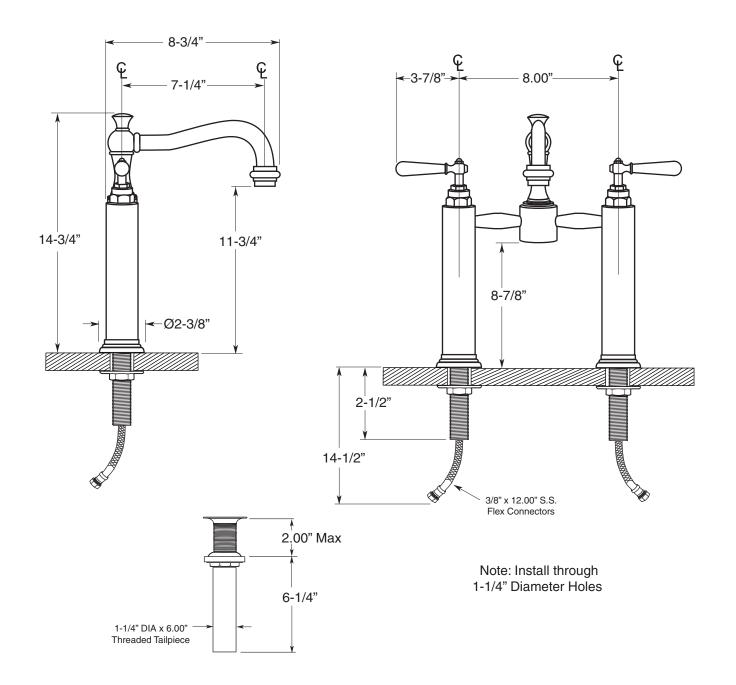

## Series 350

Loire

Vessel Pillar Lavatory Set (Swivel Spout) 1.3556035

## **FEATURES:**

- · All brass construction.
- Flexible hose connections P/N 18.06.018
- Includes grid drain without overflow P/N 18.11.120
- Replacement cartridge P/N: 18.30.029-cold / 18.30.030-hot
- Available in all finishes. Warranty varies according to finish selection.
- Standard aerator is limited to 1.5 gpm.
- Certified to meet and exceed the following codes and standards: ASME A112.18.1-2005/CSAB 125.1-2005.