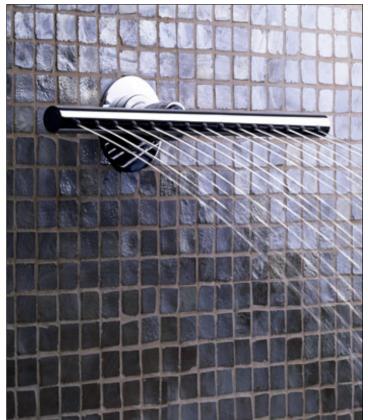

## 050K

Project:

Adjustable body jet. 60 mm cover flange included.

|      | Bar:    | 1,0 | 2,0 | 3,0 | 4,0 | 5,0 |
|------|---------|-----|-----|-----|-----|-----|
| 050K | (l/min) | 5,0 | 5,0 | 5,0 | 5,0 | 5,0 |