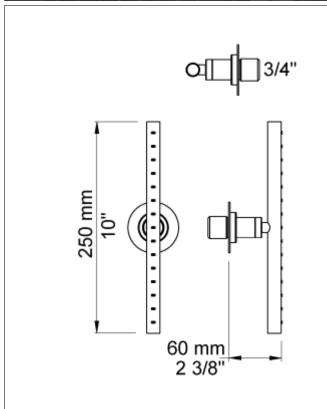

## 050K

Project:

Adjustable body jet. 60 mm cover flange included.

|      | Bar:    | 1,0 | 2,0 | 3,0 | 4,0 | 5,0 |
|------|---------|-----|-----|-----|-----|-----|
| 050K | (l/min) | 5,0 | 5,0 | 5,0 | 5,0 | 5,0 |