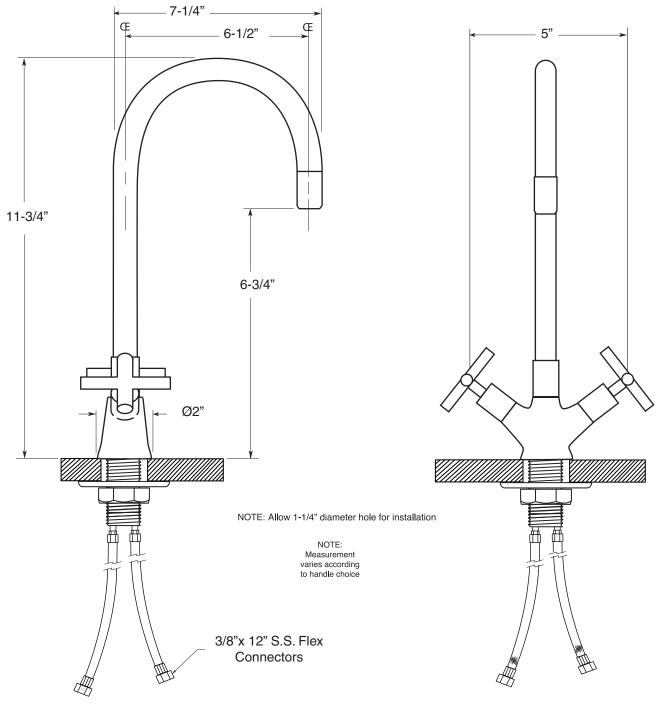

## <u>TechData</u> SPECIFICATIONS Kitchen & Bar

1400 Single Hole Y-Body Swivel Spout Bar Faucet 1.042310 Nova Handle

Note: Measurements are subject to change or cancellation. No responsibility is assumed for use of superseded or voided pages.