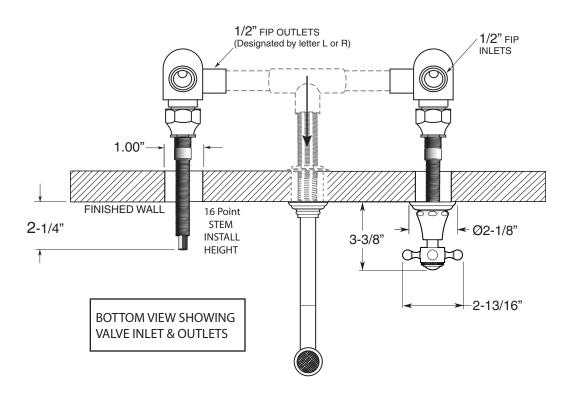

## **TechData**

## **Specifications**

. Series 350

Wall/Vessel Lavatory Set
St. Michel Handle
1.355507S
(1.355507ST - Trim Only)

## **FEATURES:**

- All brass construction, Independent corner valves Includes lift & turn style drain assembly.
- Extended wall vessel spout, 10-1/2" long, available P/N: 18.07.018
- · Quarter turn ceramic disc valve cartridge.
- Available in all finishes. Warranty varies according to finish selection.
- Certified to meet and exceed the following codes and standards: ASME A112.18.1-2005/CSAB125.1-2005

Note: Measurements are subject to change or cancellation. No responsibility is assumed for use of superseded or voided pages.