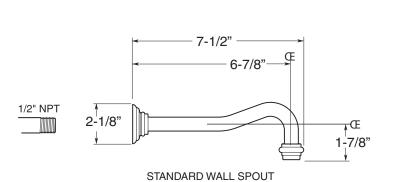

## **FEATURES:**

- All brass construction, Independent corner valves Includes lift & turn style drain assembly.
- Extended wall vessel spout, 10-1/2" long, available P/N: 18.07.018
- · Quarter turn ceramic disc valve cartridge.
- Available in all finishes. Warranty varies according to finish selection.
- Certified to meet and exceed the following codes and standards: ASME A112.18.1-2005/CSAB125.1-2005

Note: Measurements are subject to change or cancellation. No responsibility is assumed for use of superseded or voided pages.