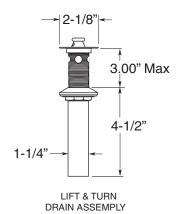

## **FEATURES:**

- All brass construction, Independent corner valves Includes lift & turn style drain assembly.
- Extended wall vessel spout, 10-1/2" long, available P/N: 18.07.018
- · Quarter turn ceramic disc valve cartridge.
- Available in all finishes. Warranty varies according to finish selection.
- Certified to meet and exceed the following codes and standards: ASME A112.18.1-2005/CSAB125.1-2005

Note: Measurements are subject to change or cancellation. No responsibility is assumed for use of superseded or voided pages.