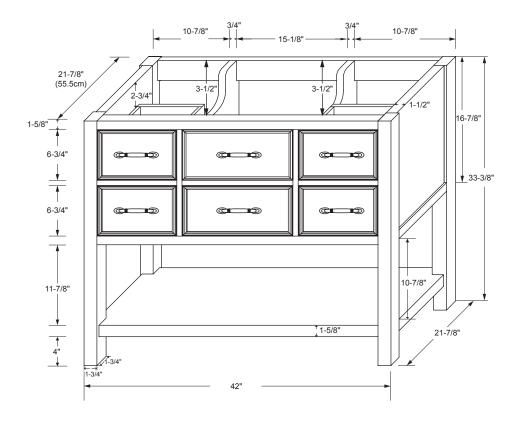

MODEL: 052742-FINISH SPECIFICATION SHEET NEO-CLASSIC COLLECTION

Soft Close and Full Extension drawers with Dovetail construction

Matching finish throughout the interior

Optional Drawer Organizer

Matching Mirror and Medicine Cabinet

Handles meet USA standards: 3" center to center

All Ronbow cabinets are made of solid hardwood or hardwood plywood and meet strict CARB Standards. No particle Board or Micro-Density Fiberboard (MDF) are used.