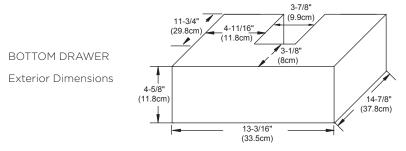

MODEL: 052742-FINISH SPECIFICATION SHEET NEO-CLASSIC COLLECTION

Soft Close and Full Extension drawers with Dovetail construction

Matching finish throughout the interior

Optional Drawer Organizer

Matching Mirror and Medicine Cabinet