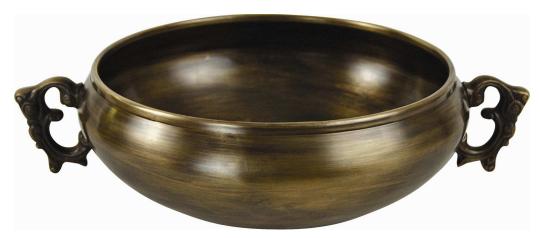

## **Description:**

- Vessel Mount

| Available Finishes: |                                                 |
|---------------------|-------------------------------------------------|
| AB                  | Anitique Bronze                                 |
| WB                  | White Bronze                                    |
|                     | - Not Plated in Nickel<br>but has appearance of |
|                     | Brushed/Satin Nickel                            |
| PW                  | Pewter                                          |