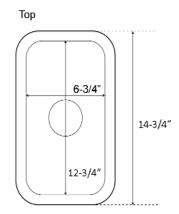

## **Interior Dimensions:**

Basin Interior: 6-3/4" W x 12-3/4"D

Basin Depth: 4-1/2"

## **Features:**

- ► Solid 18 gauge metal
- ► Narrow space saving design
- ► Matte finish
- ► Coated for sound insulation

Front

8-3/4"

- ► Lip is 1" wide
- ▶ Drain is 3-1/2"
- ► Drain sold separately

Compliance Certification