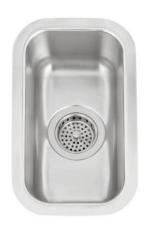

## 9" NESTOR RECTANGULAR STAINLESS STEEL PREP SINK

Cat. No PSSSB2038-SS

W: 8-3/4"

D: 14-3/4"

H: 5"

\*Please do NOT cut hole without template or actual product.

## **Features:**

- ► Solid 18 gauge metal
- ► Narrow space saving design
- ► Matte finish
- ► Coated for sound insulation

Front

8-3/4"

- ► Lip is 1" wide
- ▶ Drain is 3-1/2"
- ► Drain sold separately

Compliance Certification