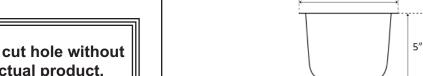

## 9" NESTOR RECTANGULAR STAINLESS STEEL PREP SINK

Cat. No PSSSB2038-SS

W: 8-3/4"

D: 14-3/4"

H: 5"

\*Please do NOT cut hole without template or actual product.