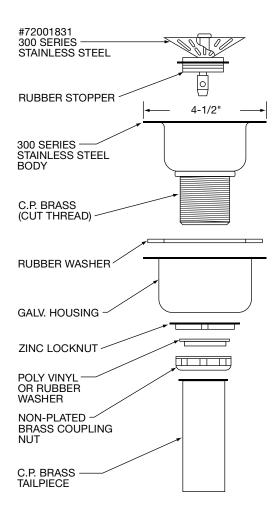

## GENERAL

Strainer body made of 300 Series stainless steel.

## **DESIGN FEATURES**

Fits 3-1/2" opening, with overall top diameter of approx. 4-1/2". Electro bright finish with push and lock stem basket and rubber stopper. Chrome plated brass knob and flange have high polish finish. Chrome plated 4" length, 1-1/2" overall diameter tailpiece included. Ship Wt. 1-1/2 lbs.