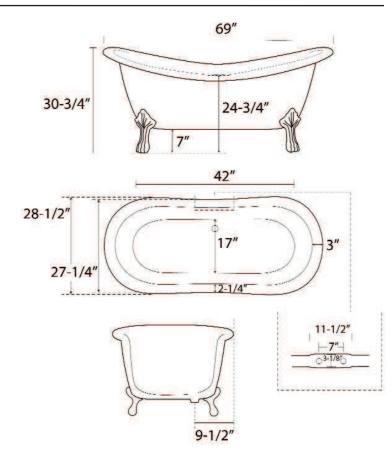

## MONROE 69" ACRYLIC DOUBLE SLIPPER TUB

Cat. No. ADSN69LP

L: 69" W: 28 1/2" H: 30 3/4"

Water depth: 17" to top of tub