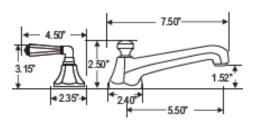

## ROCHDALE

Complete Widespread Lavatory Set RO10 Handles/Escutcheon: L19E2



## **Codes and Standards**

• NSF/ANSI 61

ALTMANS RESERVES THE RIGHT TO MODIFY AND CHANGE SPECIFICATIONS

AT ANY TIME. PLEASE VERIFY DIMEN-SIONS PRIOR TO INSTALLATION

- ASME A112.18.1/CSA B125. 1-11
- ADA
- IAPMO US AND CANADA



## **Color/Finishes**

- Polished Chrome, PVD Satin Nickel
- Refer to pricelist for other finishes.

Features and Benefits

- Brass Construction
- Flexible Connections
- 1/4 Turn Ceramic Disc Cartridges
- Includes 1/B2 Standard Pop Up Drain

Through-Hole Specifications Spout: Ø 1 1/4 " Max. Valve: Ø 1 1/4" Max.