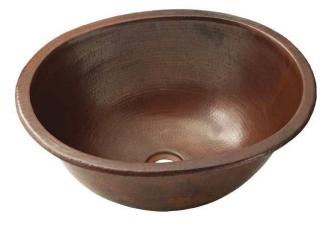

### **PRODUCT DETAILS**

- \* 17" x 13.25" x 7.5" OD
- \* 15.25" x11.5" x 7" ID
- \* Hand hammered 16 gauge recycled copper
- \* 1.5" drain opening
- \* Dimensions are not exact and may vary  $\pm \frac{1}{2}$ "