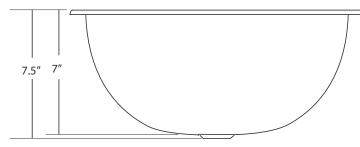

### **PRODUCT DETAILS**

- \* 17" x 13.25" x 7.5" OD
- \* 15.25" x11.5" x 7" ID
- \* Hand hammered 16 gauge recycled copper
- \* 1.5" drain opening
- \* Dimensions are not exact and may vary  $\pm \frac{1}{2}$ "