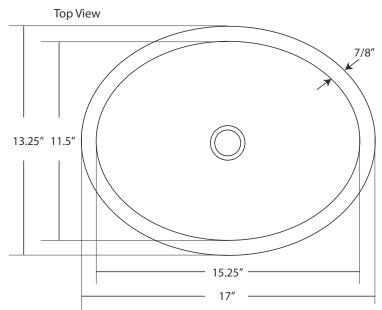

### **PRODUCT DETAILS**

- \* 17" x 13.25" x 7.5" OD
- \* 15.25" x11.5" x 7" ID
- \* Hand hammered 16 gauge recycled copper
- \* 1.5" drain opening
- \* Dimensions are not exact and may vary  $\pm \frac{1}{2}$ "