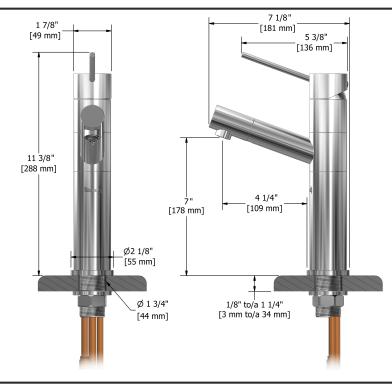

# **Specifications**

# **Descriptions**

- Ceramic cartridge
- 3/8" speedway compression
- Polypropylene and polyester aluminium hose with integrated swivel
- Pull-out spray

### Available colors

• SS: Stainless steel (PVD)

# **Available flows**

- 8.3 L/min, 2.2 gpm (US) 60psi
- 3.7 L/min, 1 gpm (US) 60psi ( **CY601XX-10** )
- 5.69 L/min, 1.5 gpm (US) 60psi ( **CY601XX-15** )

# **Cartridges**

• 401-073

# **Certifications**

- CSA B125.1
- NSF61
- ASME A112.18.1
- CMR248 Approval
- AB1953



#### Sizes, models and finishes may differ from thoses presented.

### Warranty

The Riobel inc. product carries a limited LIFETIME warranty on the finish Chrome, Gold (PVD), Brushed nickel (PVD), Night brushed (PVD), Polished nickel (PVD) and all working parts and is guaranteed from the initial date of purchase against all manufacturing defects. Other finished 1 year.

# **Customer Service**