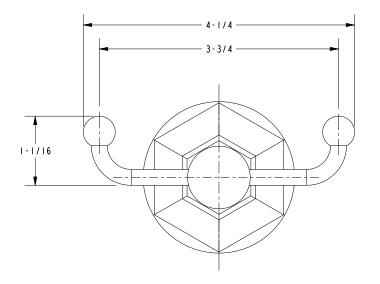

hes**

- 15: Polished Nickel
- 15S: Satin Nickel
- 26: Polished Chrome
- 10B: Oil Rubbed Bronze
- Other: Refer to the Newport Brass catalog for additional color/finish options.

| Specified Model |                  |                               |
|-----------------|------------------|-------------------------------|
| Model           | Description      | Colors   Finishes             |
| 24-13           | Double Robe Hook | □ 15 □ 15S □ 26 □ 10B □ Other |

### Product Specification: Add "Color / Finish" Suffix to Model Number Below.

The Double Robe Hook shall be made of solid brass construction. Double Robe Hook shall complement Newport Brass Metropole product series. Double Robe Hook shall be Newport Brass Model 24-13/\_\_\_\_.

# 24-13

# **Product Dimensions** (units are in inches)